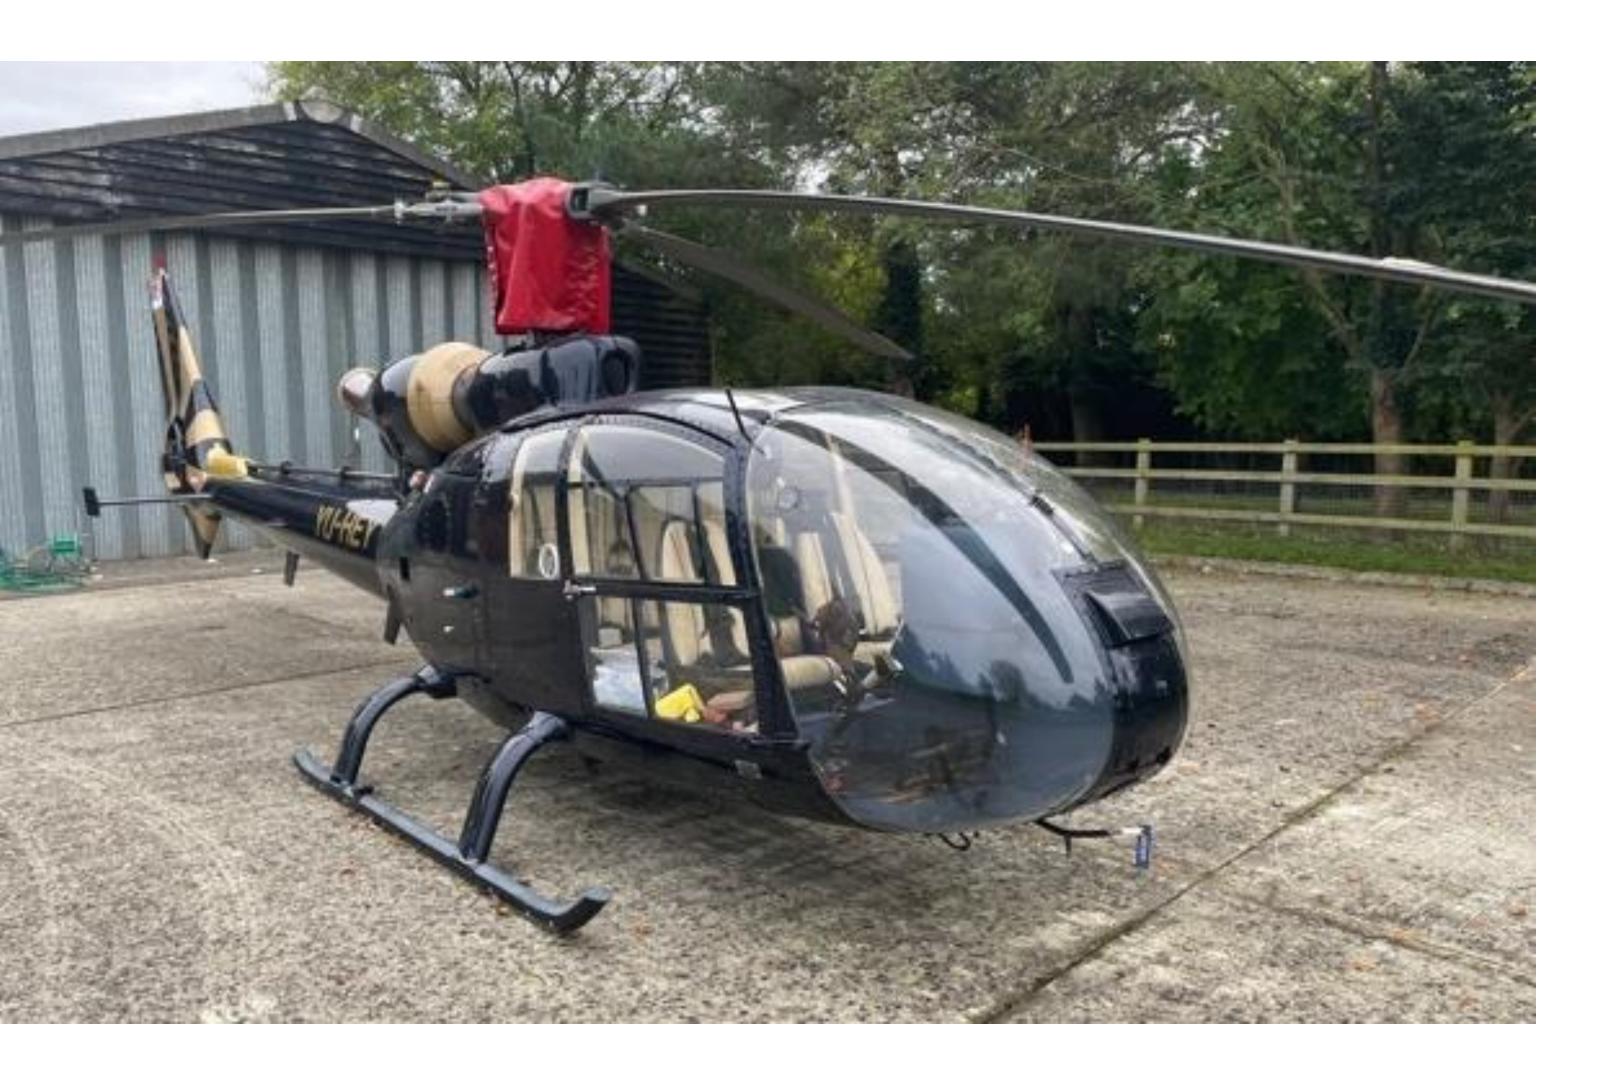

#### YU-HEY | SA-341 Gazelle

This is a great opportunity to purchase a true civilian SA341G. Not only is this Gazelle a civilian aircraft it is also the stretched version, which are quite hard to find. This helicopter has been maintained regardless of cost by a UK specialist. Presented in blue metallic paint with gold accents externally, with blue and cream leather inside both of which are in excellent condition.

### Interior

Cream Leather Upholstery Seats
Interior Trim in Cream and Blue Leather with Storage Pockets
Blue Carpets

### Exterior

Finished in Dark Metallic Blue with Gold Sunburst stripping down the tail Serbian Registration Mark