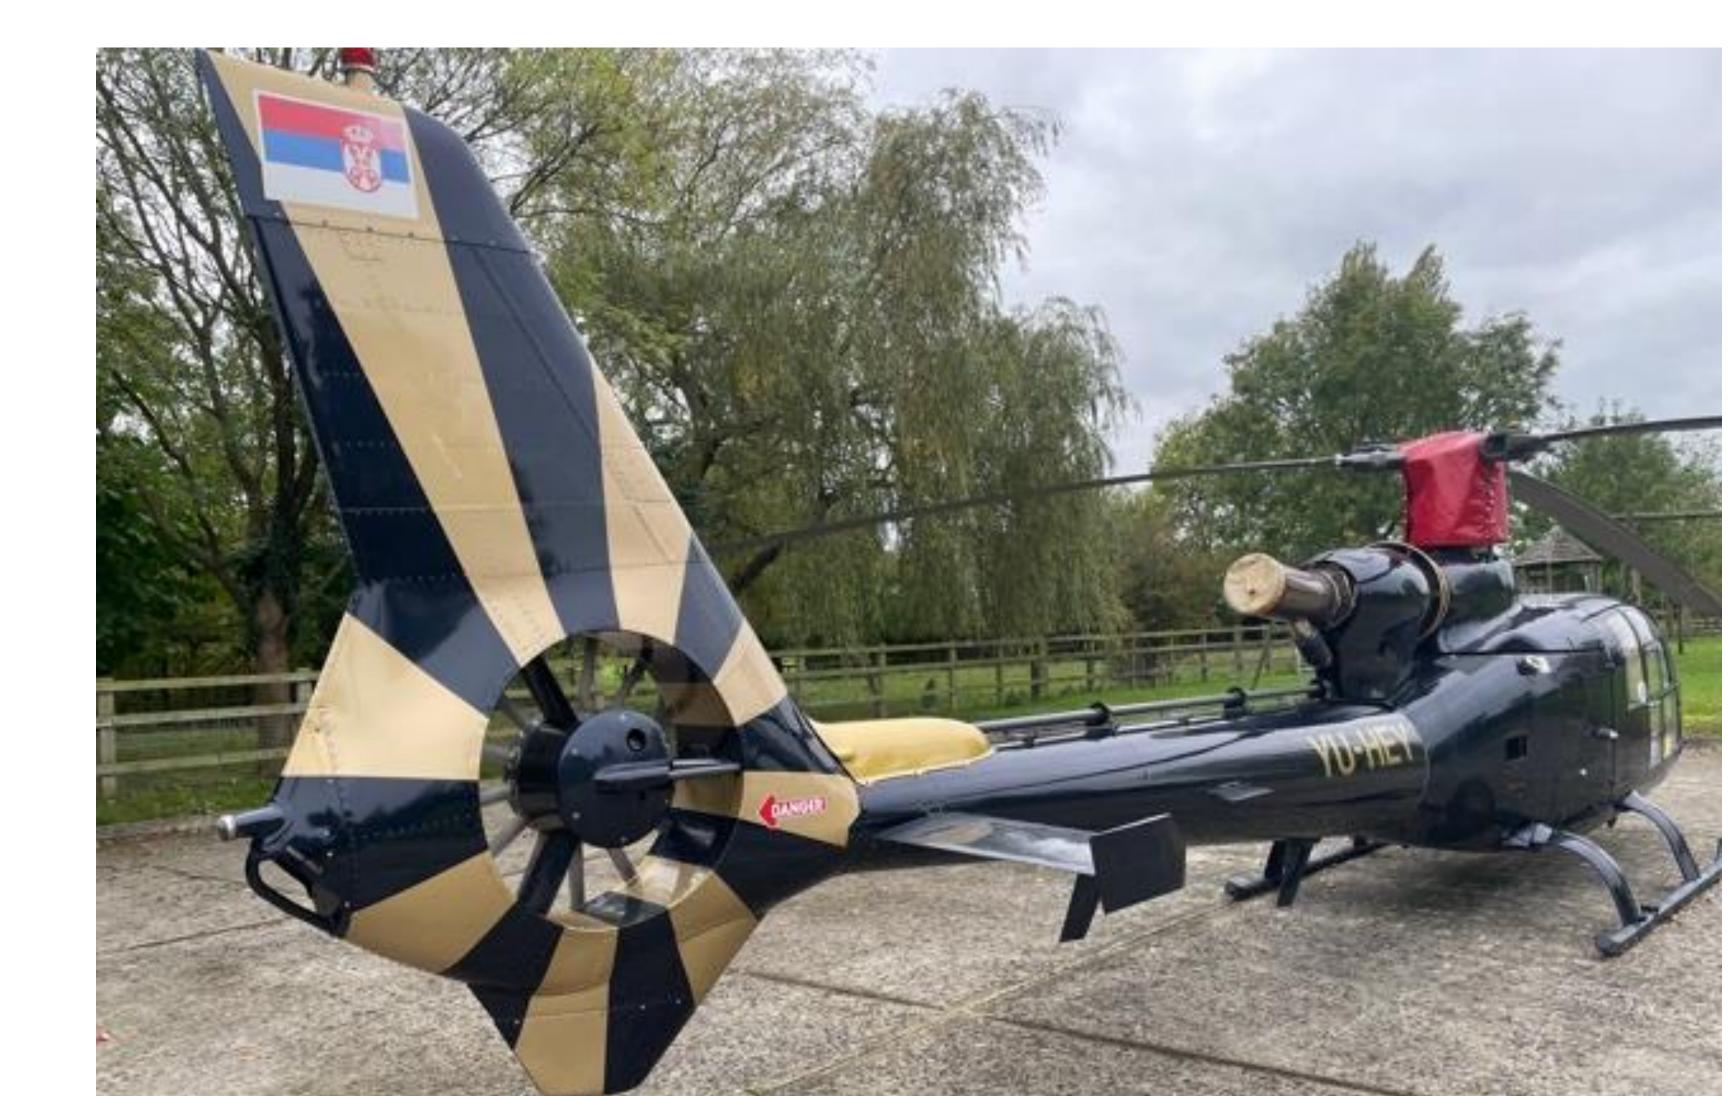

#### YU-HEY | SA-341 Gazelle

This is a great opportunity to purchase a true civilian SA341G. Not only is this Gazelle a civilian aircraft it is also the stretched version, which are quite hard to find. This helicopter has been maintained regardless of cost by a UK specialist. Presented in blue metallic paint with gold accents externally, with blue and cream leather inside both of which are in excellent condition.

### Exterior

Finished in Dark Metallic Blue with Gold Sunburst stripping down the tail Serbian Registration Mark