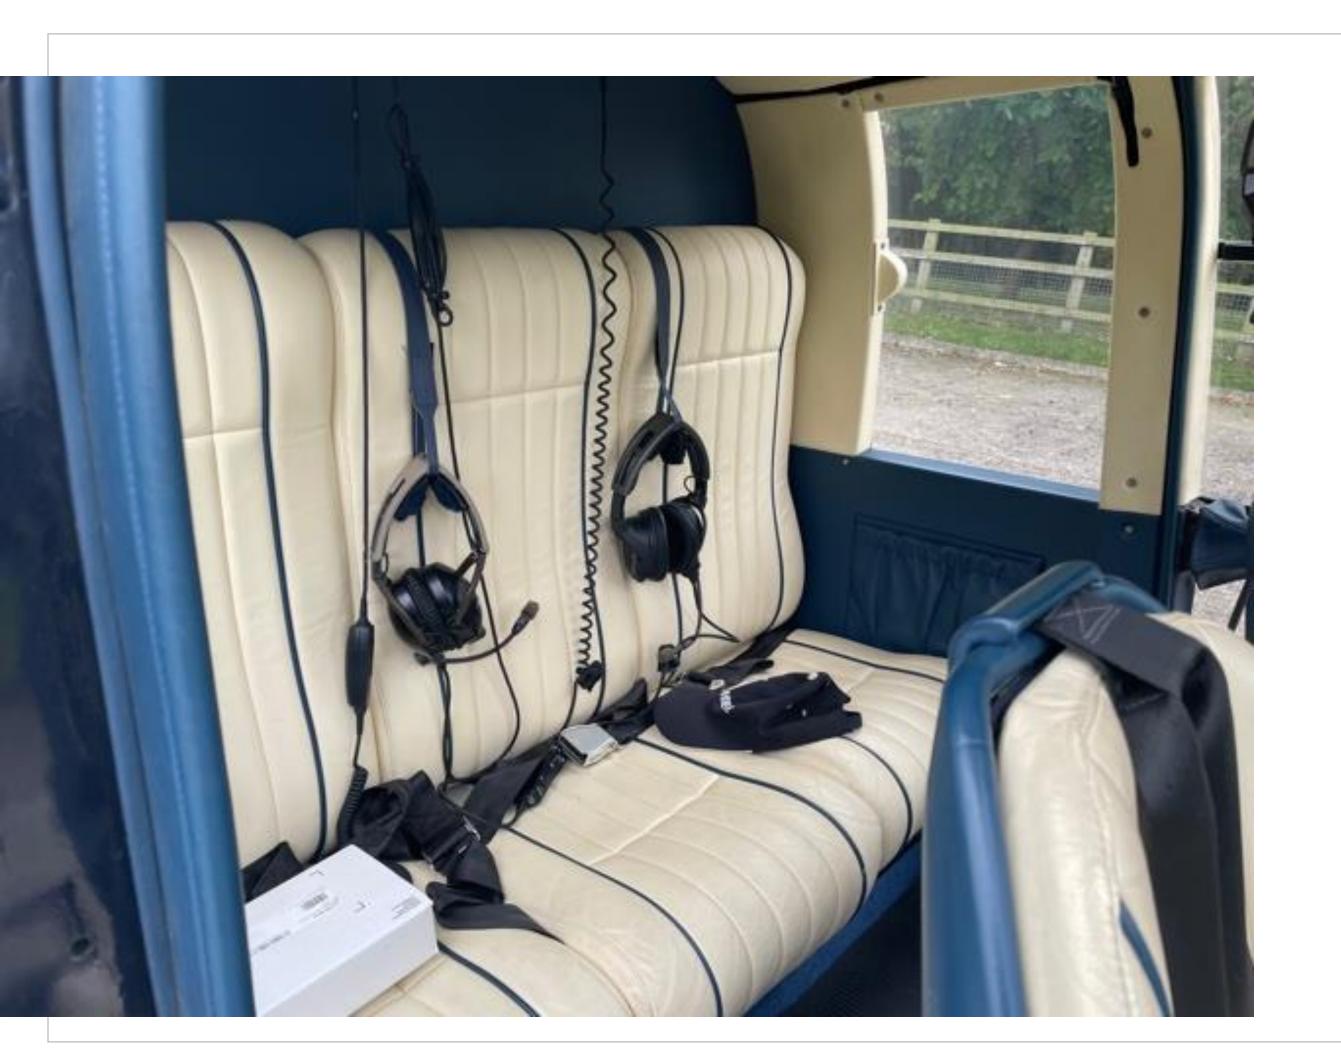

HIS

VOR

Foresight Moving Map

Bose Headsets

4 Place Intercom

Sliding Windows

Head cover plus Tie Downs

### Interior

Cream Leather Upholstery Seats
Interior Trim in Cream and Blue Leather with Storage Pockets
Blue Carpets