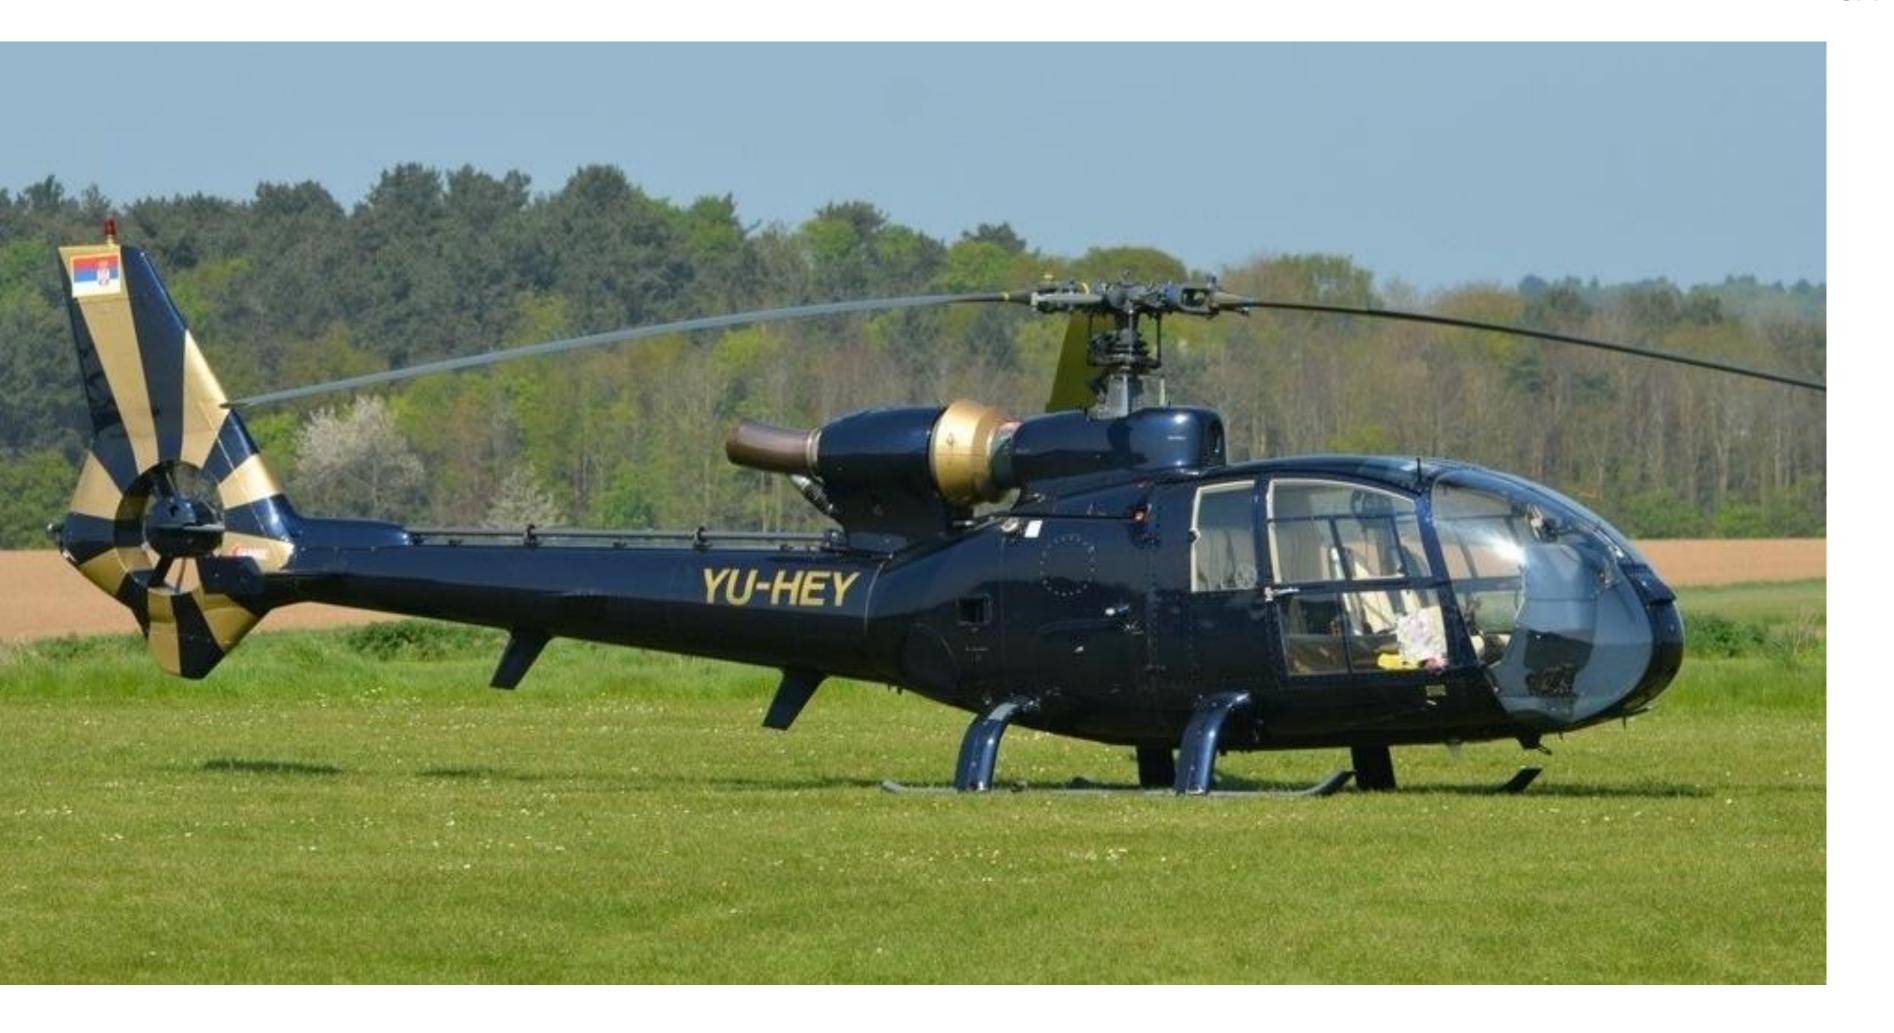

# SA-341G Gazelle

Registration: YU-HEY Serial Number: 1320

#### YU-HEY | SA-341 Gazelle

This is a great opportunity to purchase a true civilian SA341G. Not only is this Gazelle a civilian aircraft it is also the stretched version, which are quite hard to find. This helicopter has been maintained regardless of cost by a UK specialist. Presented in blue metallic paint with gold accents externally, with blue and cream leather inside both of which are in excellent condition.

### Exterior

Finished in Dark Metallic Blue with Gold Sunburst stripping down the tail Serbian Registration Mark