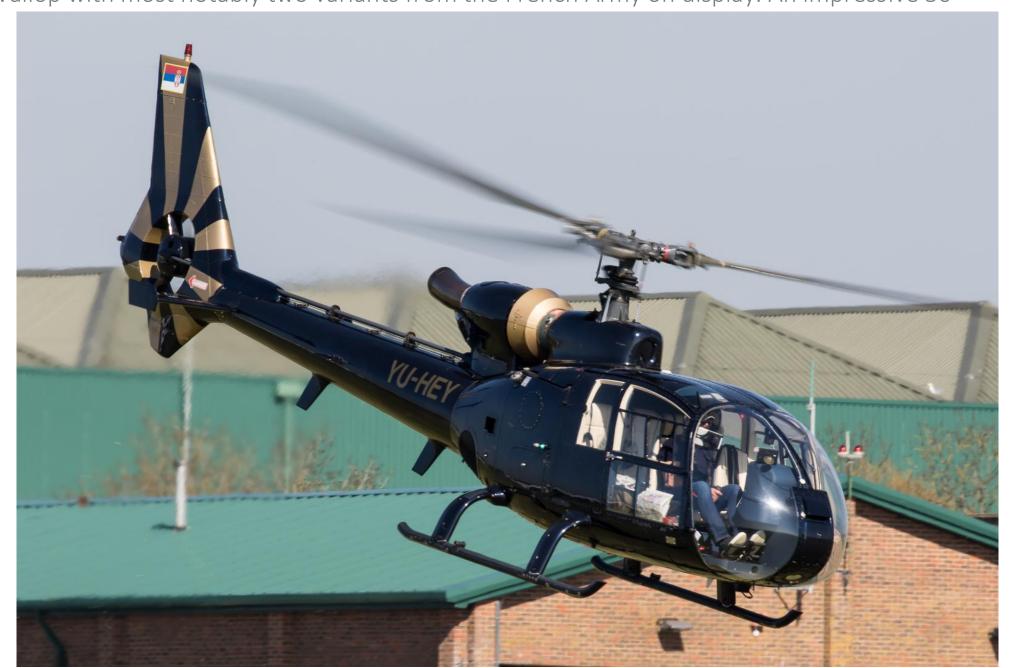

To celebrate the 50<sup>th</sup> Anniversary of the Gazelle, a fly-in was organised by Threshold. Aero held on the 8<sup>th</sup> April 2017 at AAC Middle Wallop Hampshire; the home of Army Aviation in the United Kingdom.

Amongst both military and civil Gazelle's, YU-HEY joined the gathering at Middle Wallop with most notably two variants from the French Army on display. An impressive 50

Gazelle's attended the Fly-in.

Good Calendar Component Times remaining.