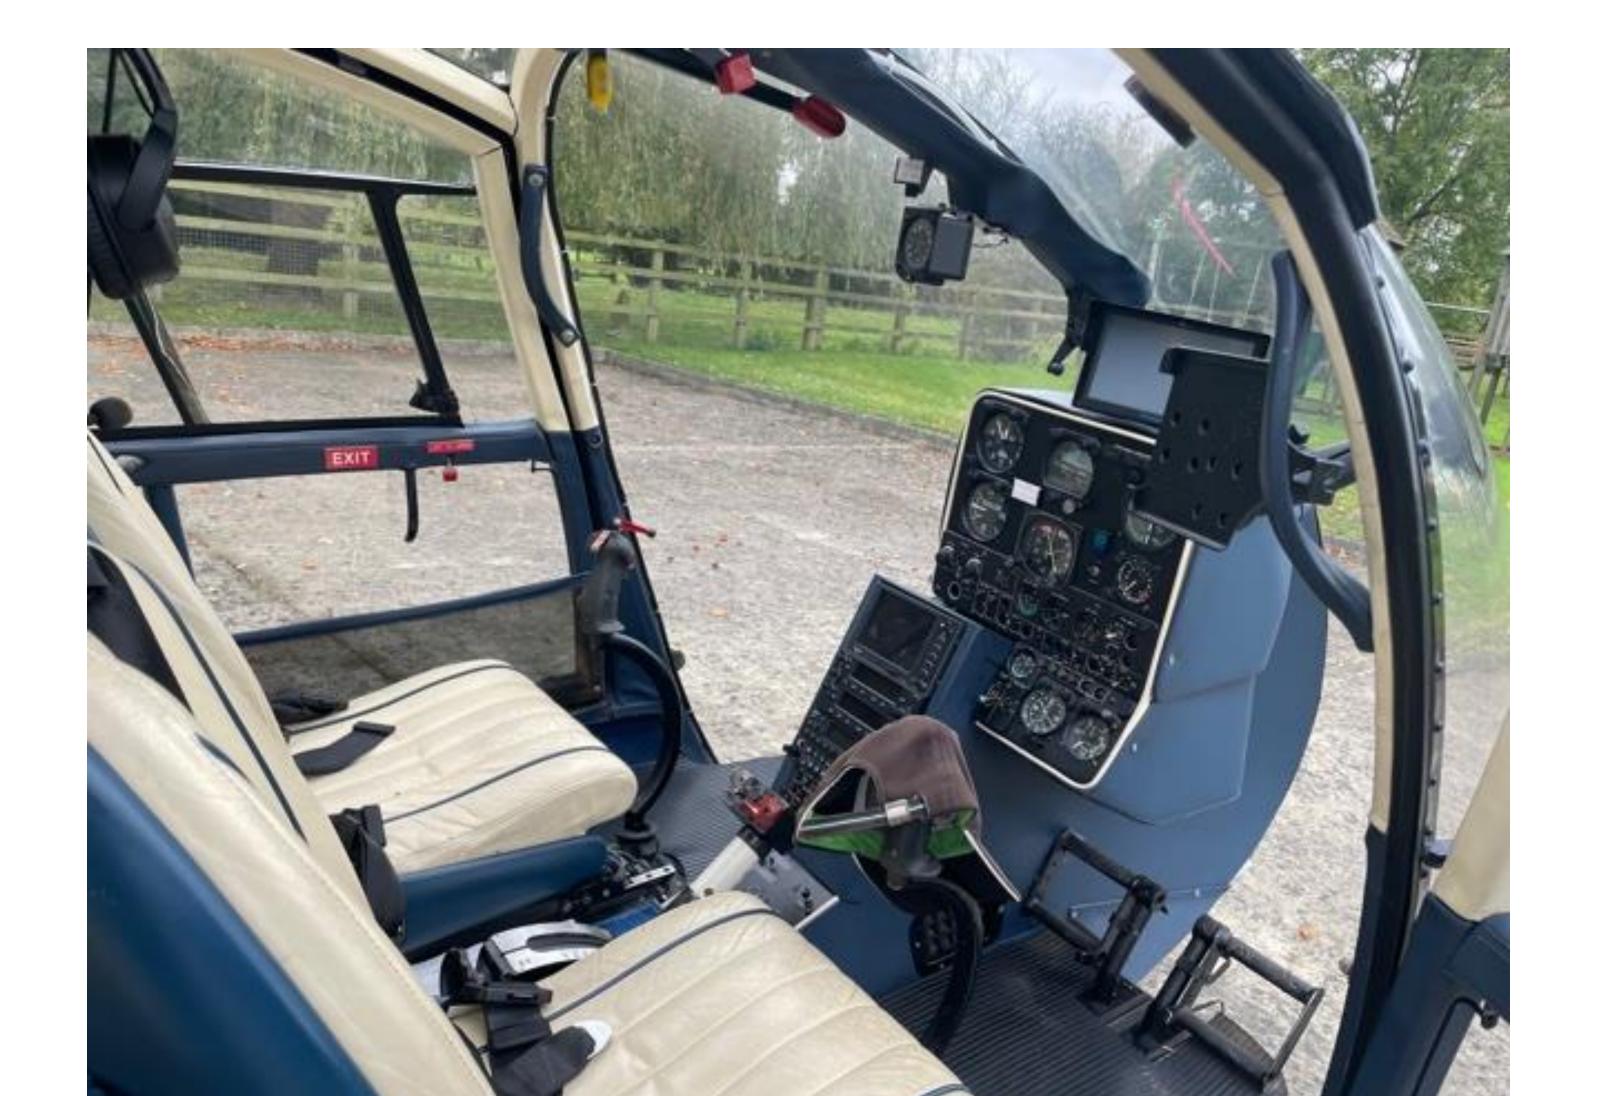

# Kit and Equipment

Bendix King 3C

2 Garmin 8.33 Radios (Updated 2019)

Garmin Mode S Transponder GTX330

Garmin 340 Intercom

Altimeter

**Dual Controls** 

Rotor Brake

HIS

VOR

Foresight Moving Map

Bose Headsets

4 Place Intercom

Sliding Windows

Head cover plus Tie Downs