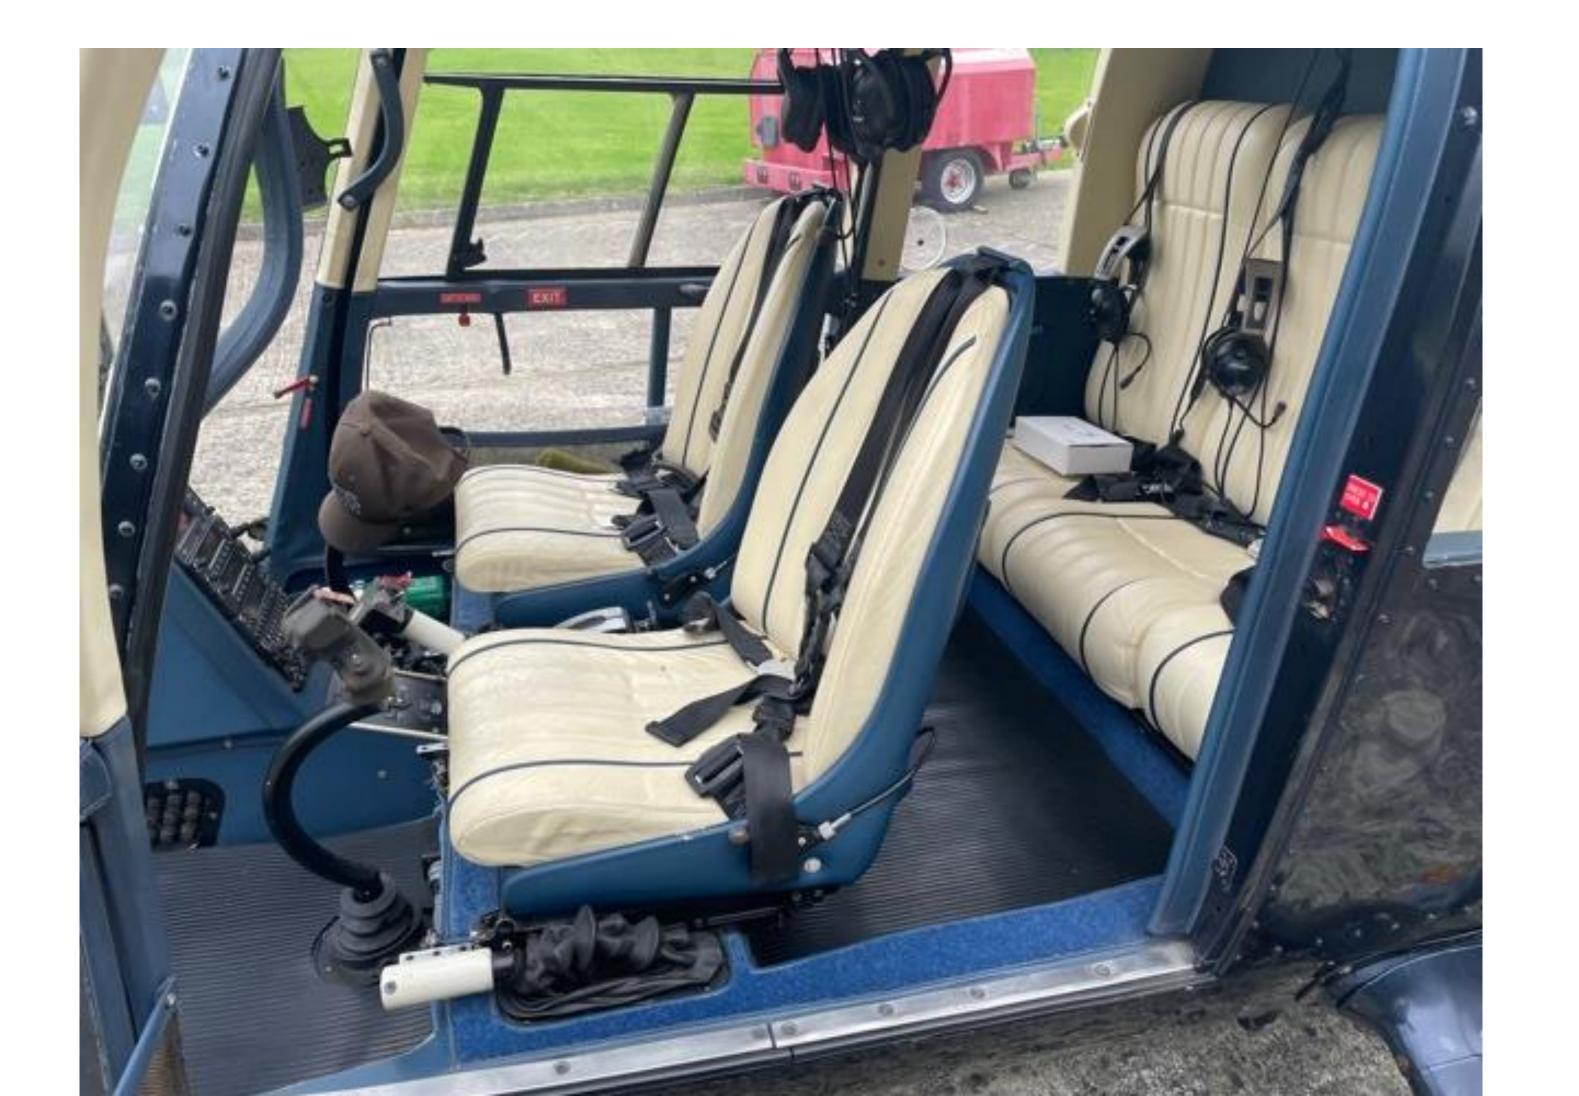

#### YU-HEY | SA-341 Gazelle

This is a great opportunity to purchase a true civilian SA341G. Not only is this Gazelle a civilian aircraft it is also the stretched version, which are quite hard to find. This helicopter has been maintained regardless of cost by a UK specialist. Presented in blue metallic paint with gold accents externally, with blue and cream leather inside both of which are in excellent condition.

### Interior

Cream Leather Upholstery Seats
Interior Trim in Cream and Blue Leather with Storage Pockets
Blue Carpets