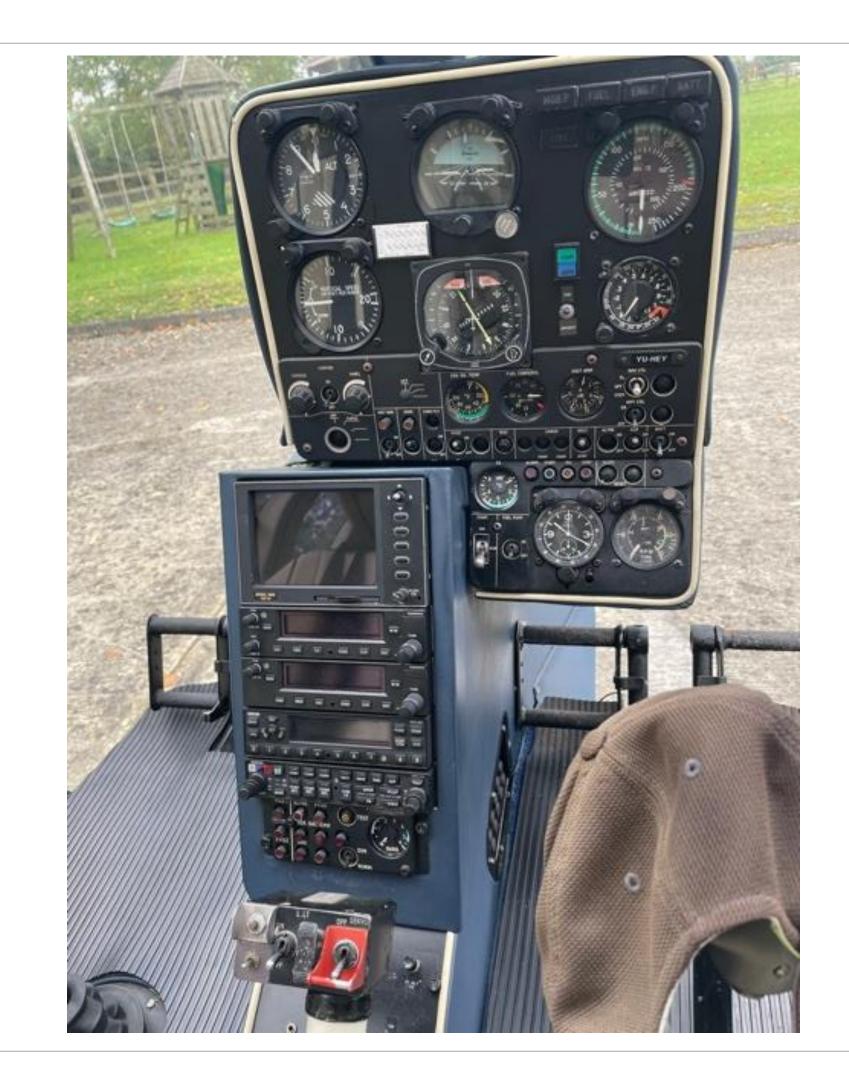

# Kit and Equipment

Bendix King 3C

2 Garmin 8.33 Radios (Updated 2019)

Garmin Mode S Transponder GTX330

Garmin 340 Intercom

Altimeter

**Dual Controls** 

Rotor Brake

HIS

VOR

Foresight Moving Map

Bose Headsets

4 Place Intercom

Sliding Windows

Head cover plus Tie Downs

### Interior

Cream Leather Upholstery Seats
Interior Trim in Cream and Blue Leather with Storage Pockets
Blue Carpets