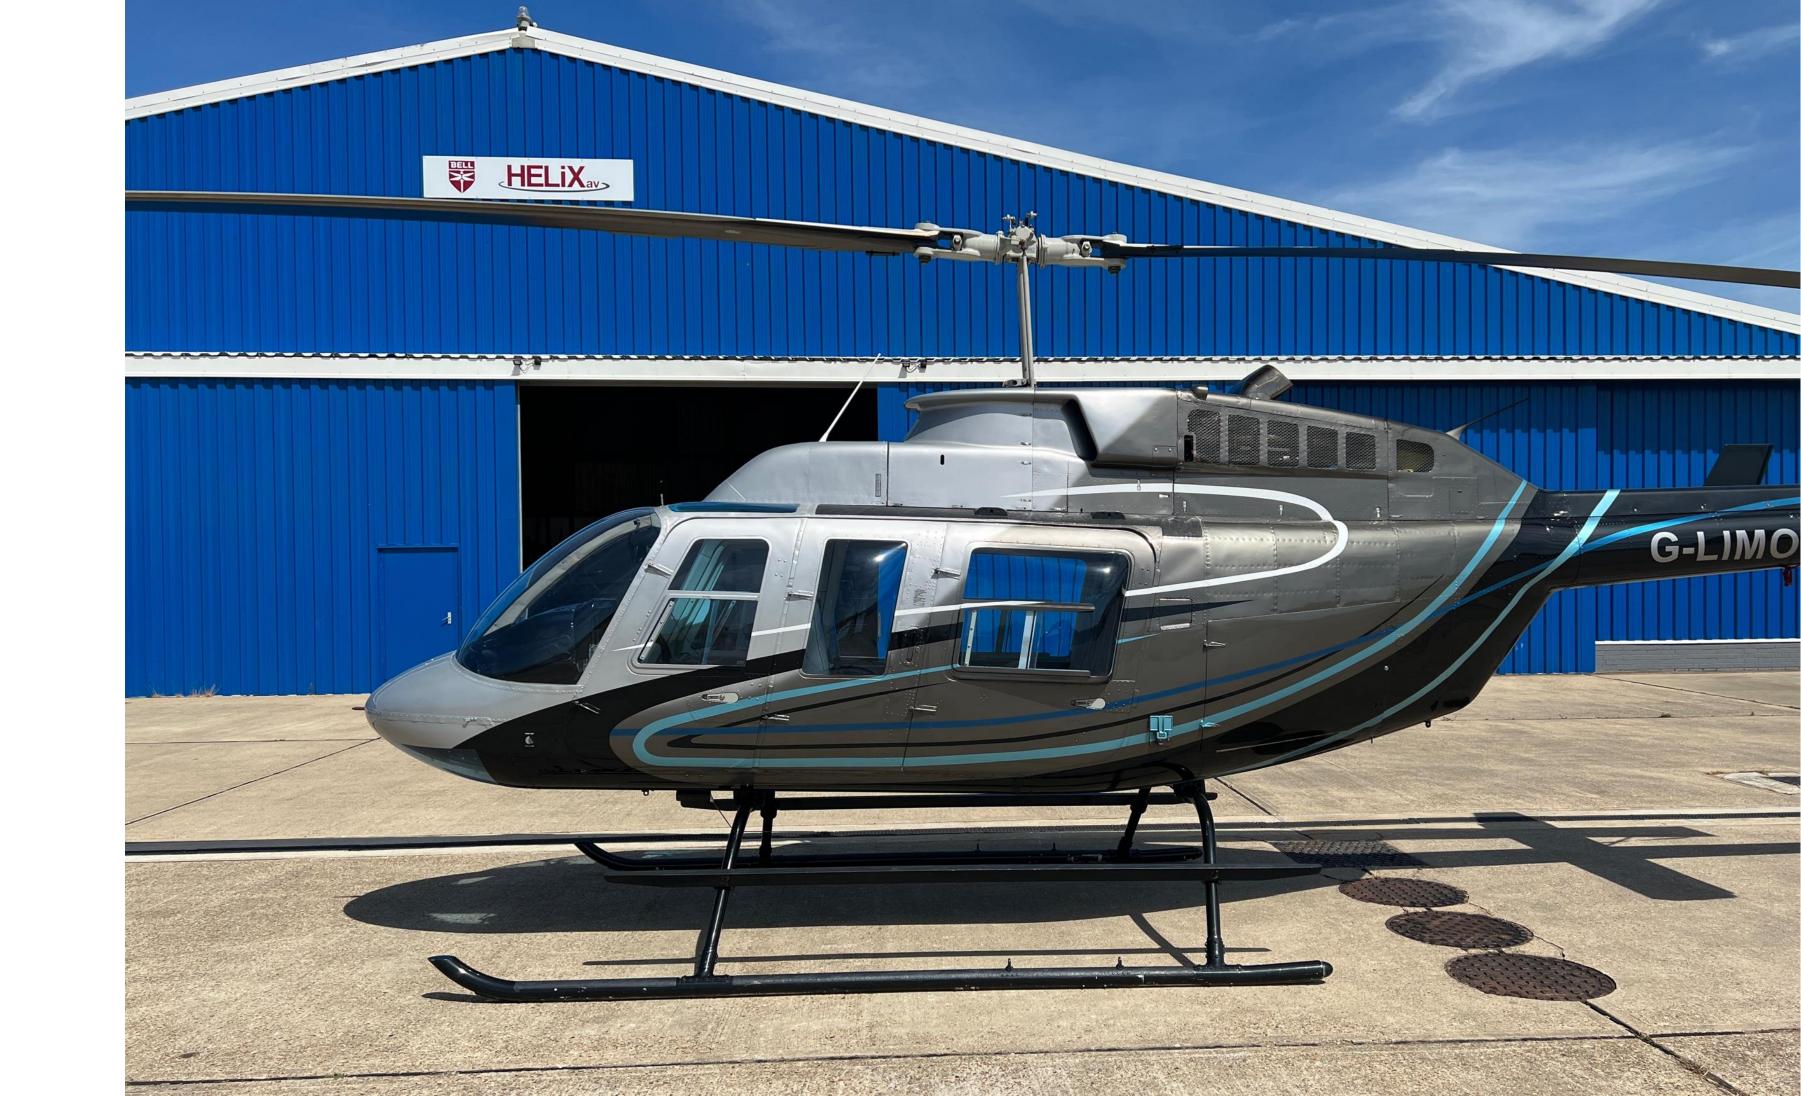

lace Bell 206 Long Ranger built in 1980 and is in immaculate condition. It has only had three owners, and the current owner has only used the aircraft for Private Flying.

This aircraft has been refurbished with an avionics refit (Garmin), upgraded radios, intercom, a fresh respray, new interior plastics, new full leather interior and windows. Always been kept in the hangar and maintained by Helix.

Continues to fly beautifully, and comfortably seats 5 passengers in the rear cabin, perfect for commercial / private use.

Will come with a fresh Annual and ARC.

| Bell             |
|------------------|
| 206L-1           |
| G-LIMO           |
| 45476            |
| 1980             |
| 7                |
| 1980 kg          |
| Allison 250-C28B |
| Kent             |
|                  |





# Kit and Equipment

High skid gear with fight step

Boot extender

Two 8.33 radios

New interior plastics 2017

New windows 2017

Respray 2017

Full leather interior 2017

Rotor brake

ELT

Wedge windows rear

Excellent component times

Mode S transponder

7 place intercom

**USB** Port









### Interior

Dark Grey Leather Upholstery

Full Leather Interior 2017

New Interior Plastics 2017

Black Carpeting

## Exterior











### To enquire:

Phone: 0330 223 0691 Email: gary@helx.co.uk

#### HelixAv

Gateway Heliport, Kent International Airport, Manston Ramsgate, Kent, CT12 5BL

www.helx.co.uk

helixbell 🔰