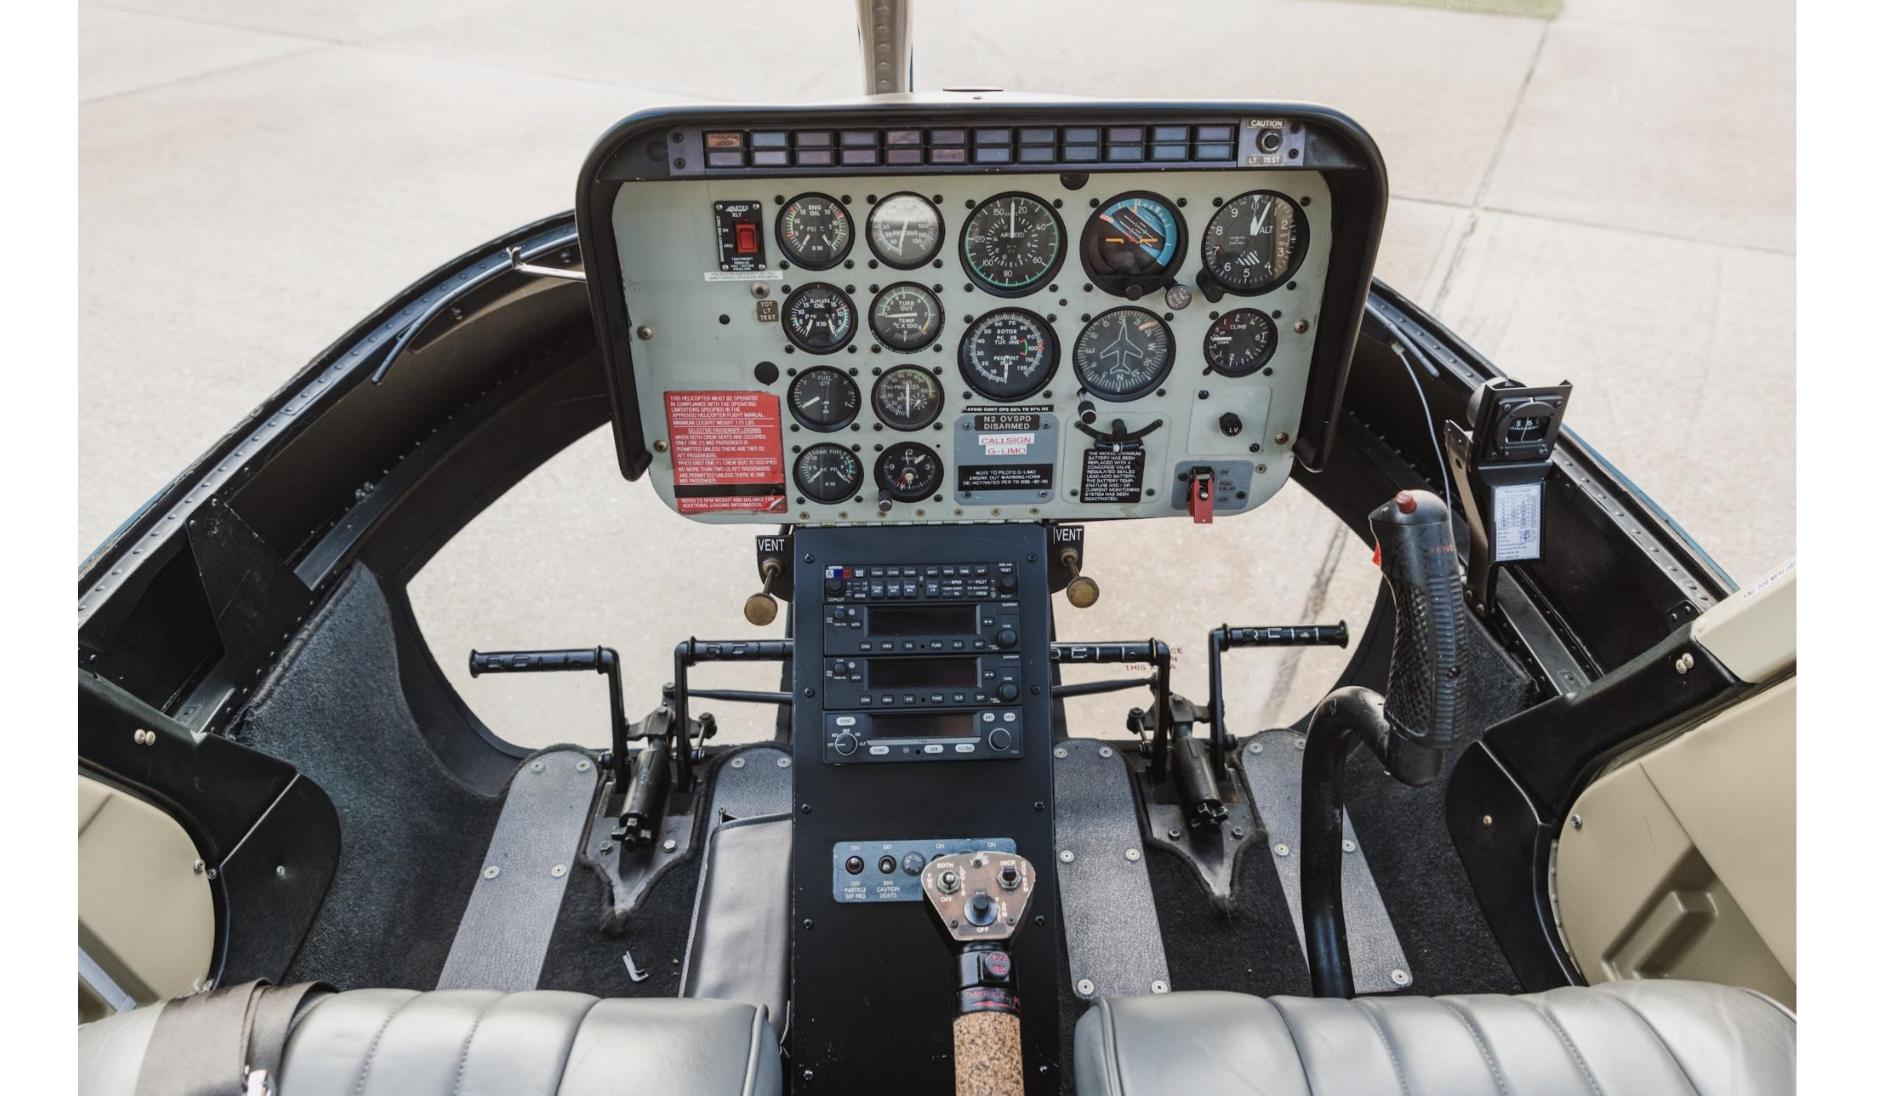

This aircraft has been refurbished with an avionics refit (Garmin), upgraded radios, intercom, a fresh respray, new interior plastics, new full leather interior and windows. Always been kept in the hangar and maintained by Helix.

# Kit and Equipment

High skid gear with fight step

Boot extender

Two 8.33 radios

New interior plastics 2017

New windows 2017

Respray 2017

Full leather interior 2017

Rotor brake

ELT

Wedge windows rear

Excellent component times

Mode S transponder

7 place intercom

**USB** Port