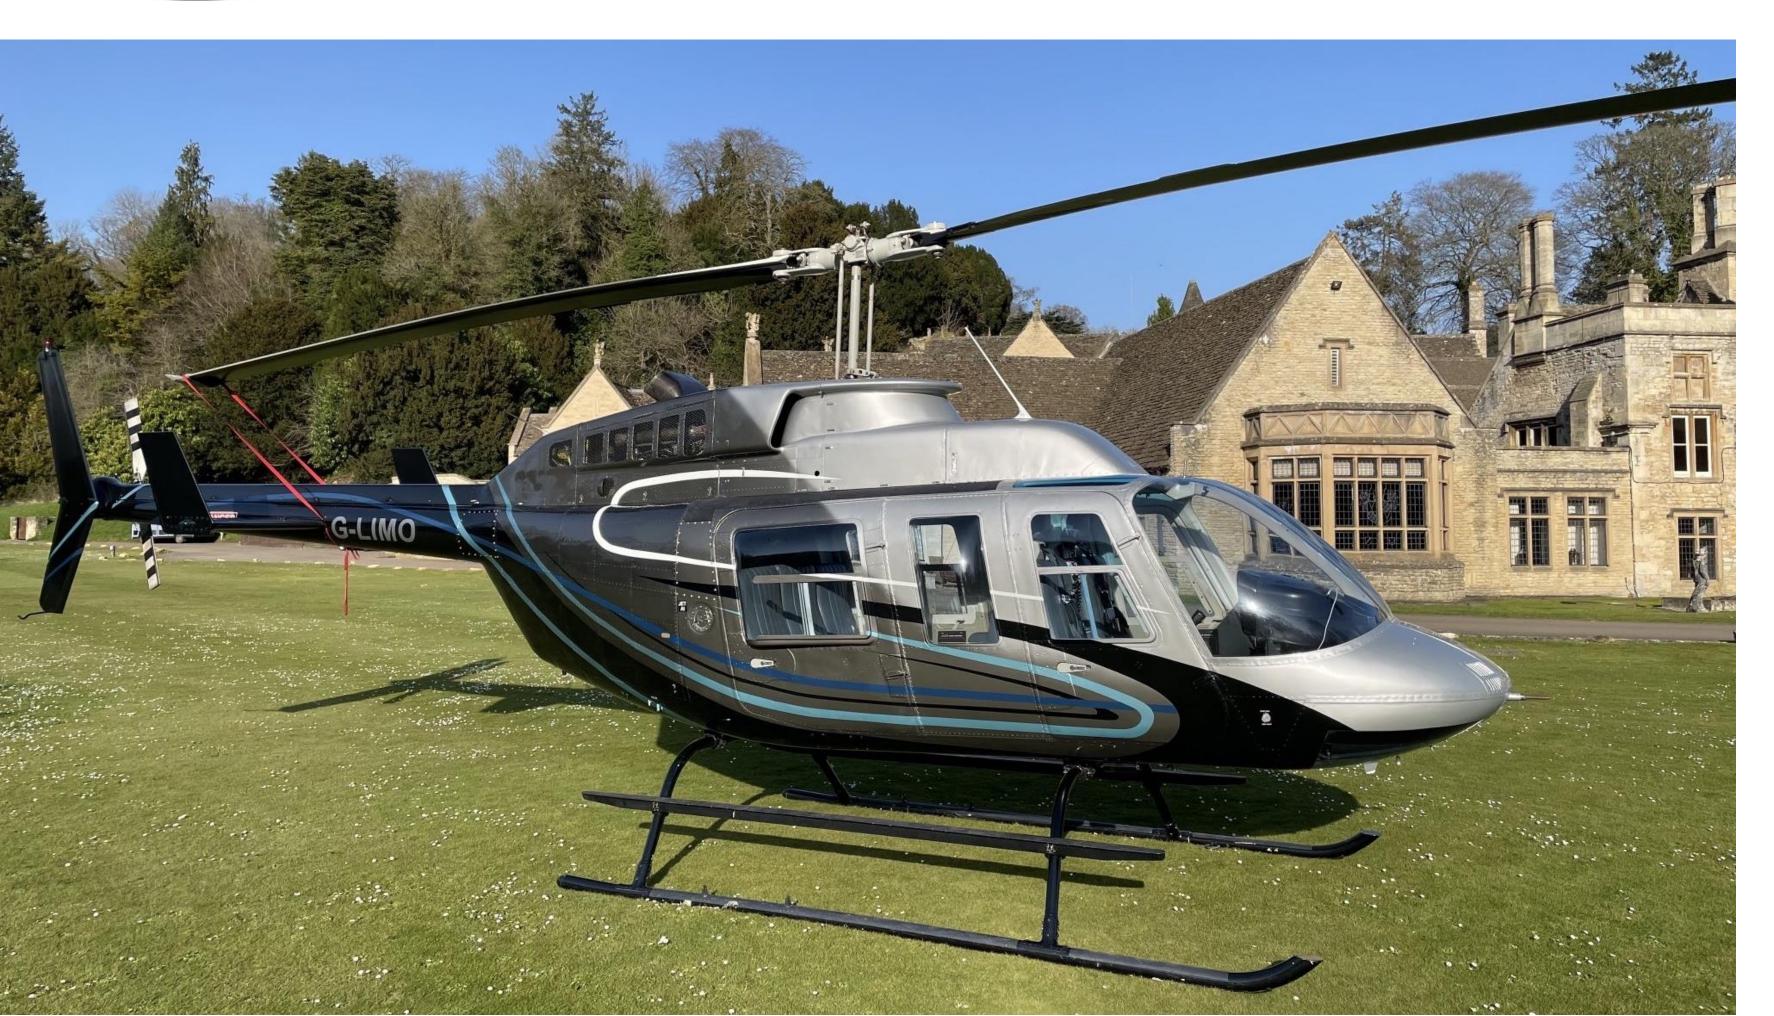

Registration: G-LIMO Serial Number: 45476

#### <u>Overview</u>

G-LIMO is a beautiful 7 place Bell 206 Long Ranger built in 1980 and is in immaculate condition. It has only had three owners, and the current owner has only used the aircraft for Private Flying.

This aircraft has been refurbished with an avionics refit (Garmin), upgraded radios, intercom, a fresh respray, new interior plastics, new full leather interior and windows. Always been kept in the hangar and maintained by Helix.

Continues to fly beautifully, and comfortably seats 5 passengers in the rear cabin, perfect for commercial / private use.

Will come with a fresh Annual and ARC.

| Bell             |
|------------------|
| 206L-1           |
| G-LIMO           |
| 45476            |
| 1980             |
| 7                |
| 1980 kg          |
| Allison 250-C28B |
| Kent             |
|                  |