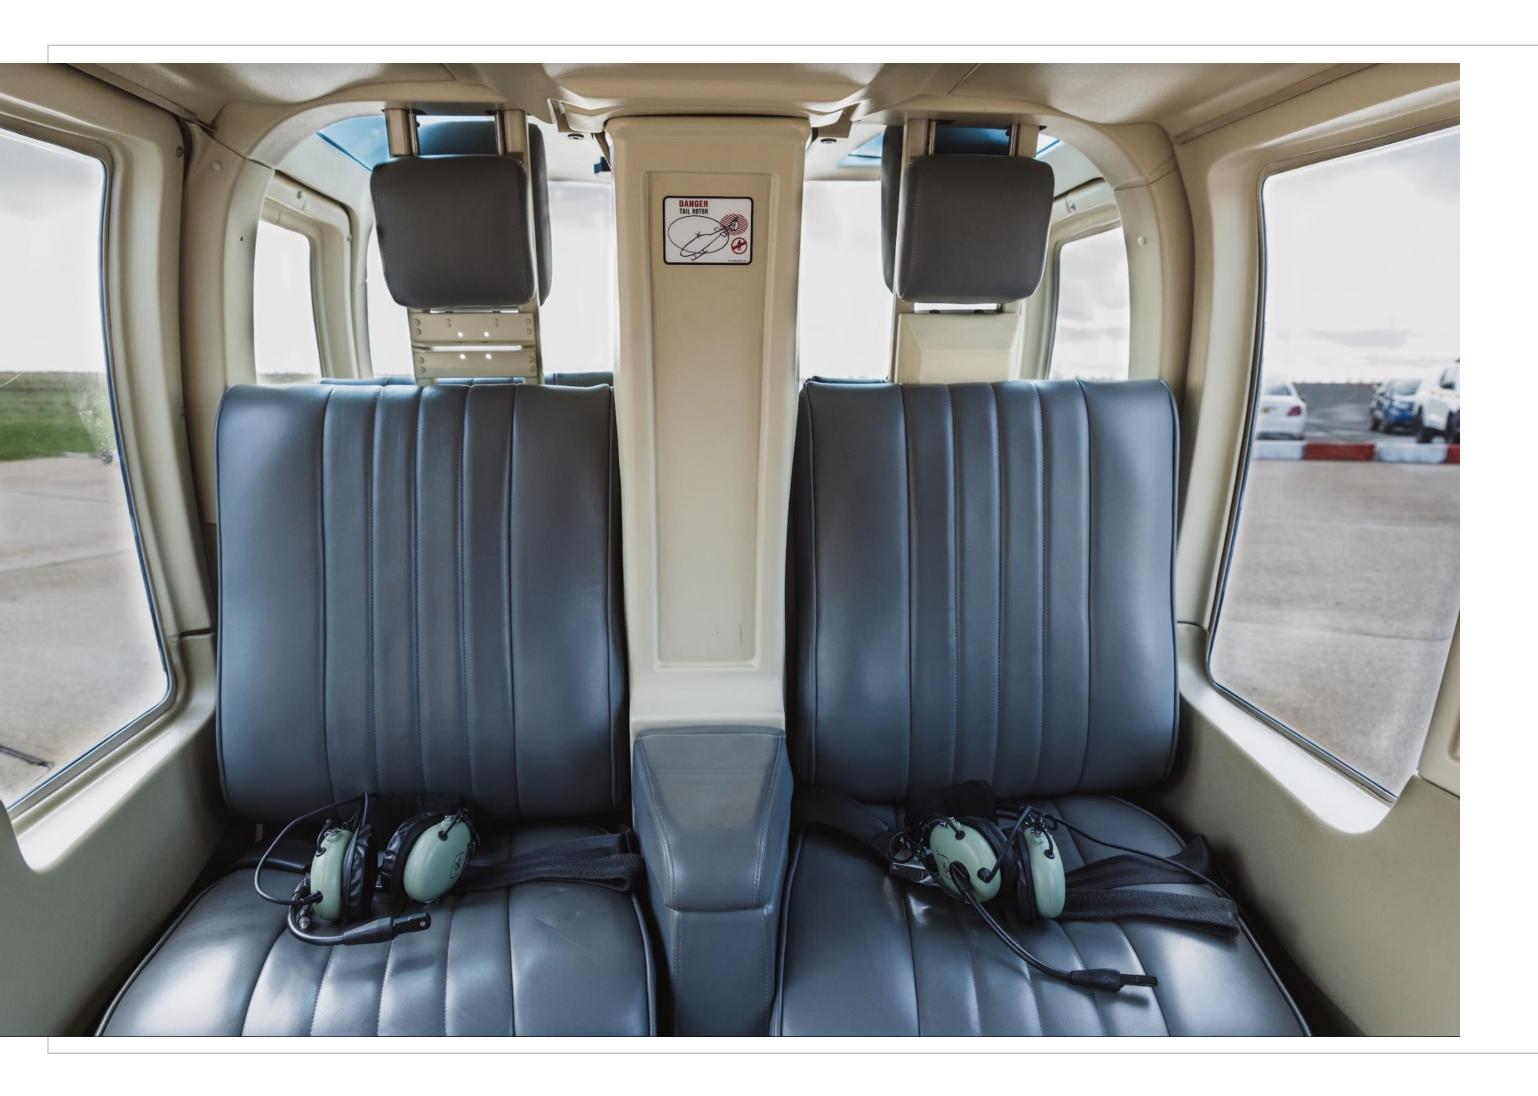

Continues to fly beautifully, and comfortably seats 5 passengers in the rear cabin, perfect for commercial / private use.

Will come with a fresh Annual and ARC.

| Bell             |
|------------------|
| 206L-1           |
| G-LIMO           |
| 45476            |
| 1980             |
| 7                |
| 1980 kg          |
| Allison 250-C28B |
| Kent             |
|                  |

### Interior

Dark Grey Leather Upholstery

Full Leather Interior 2017

New Interior Plastics 2017

Black Carpeting