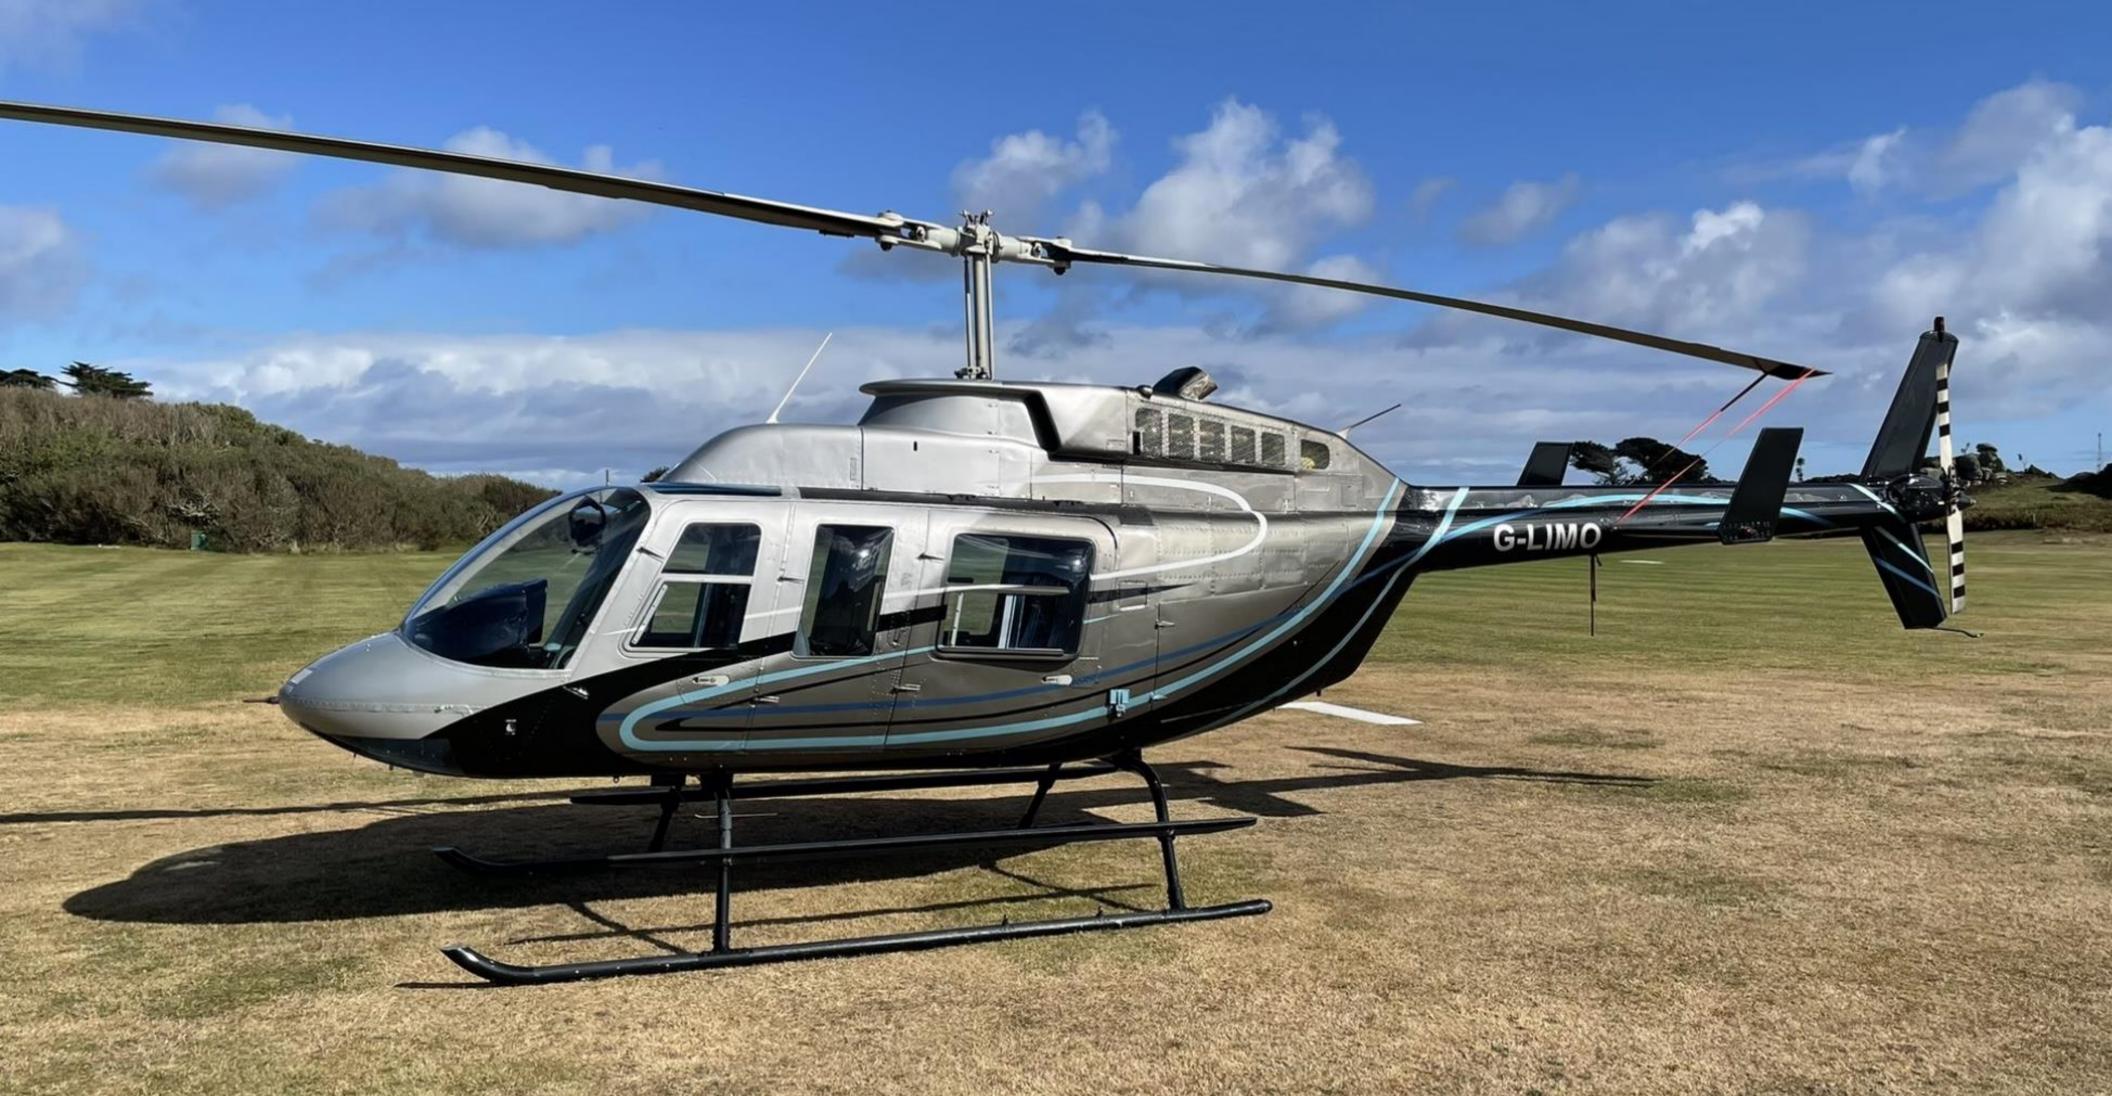

#### <u>Overview</u>

G-LIMO is a beautiful 7 place Bell 206 Long Ranger built in 1980 and is in immaculate condition. It has only had three owners, and the current owner has only used the aircraft for Private Flying.

## Exterior