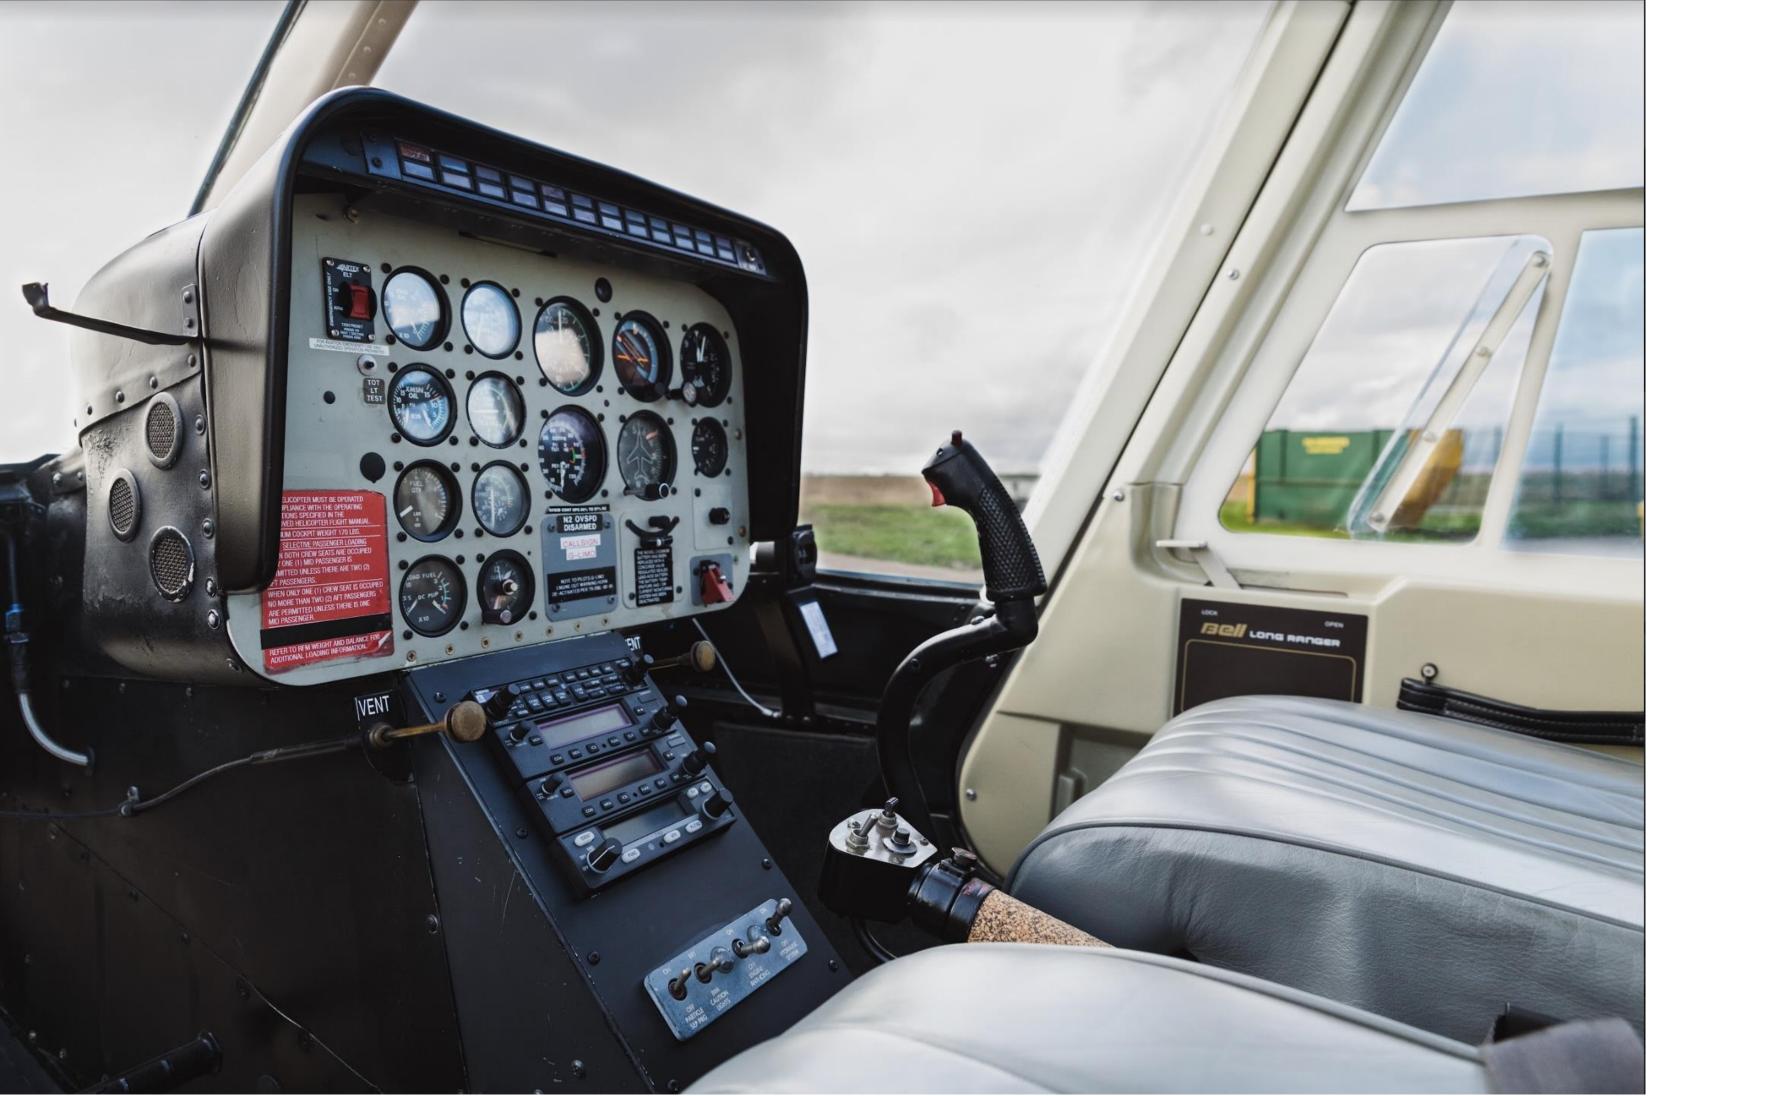

This aircraft has been refurbished with an avionics refit (Garmin), upgraded radios, intercom, a fresh respray, new interior plastics, new full leather interior and windows. Always been kept in the hangar and maintained by Helix.

# Kit and Equipment

High skid gear with fight step

Boot extender

Two 8.33 radios

New interior plastics 2017

New windows 2017

Respray 2017

Full leather interior 2017

Rotor brake

ELT

Wedge windows rear

Excellent component times

Mode S transponder

7 place intercom

**USB** Port