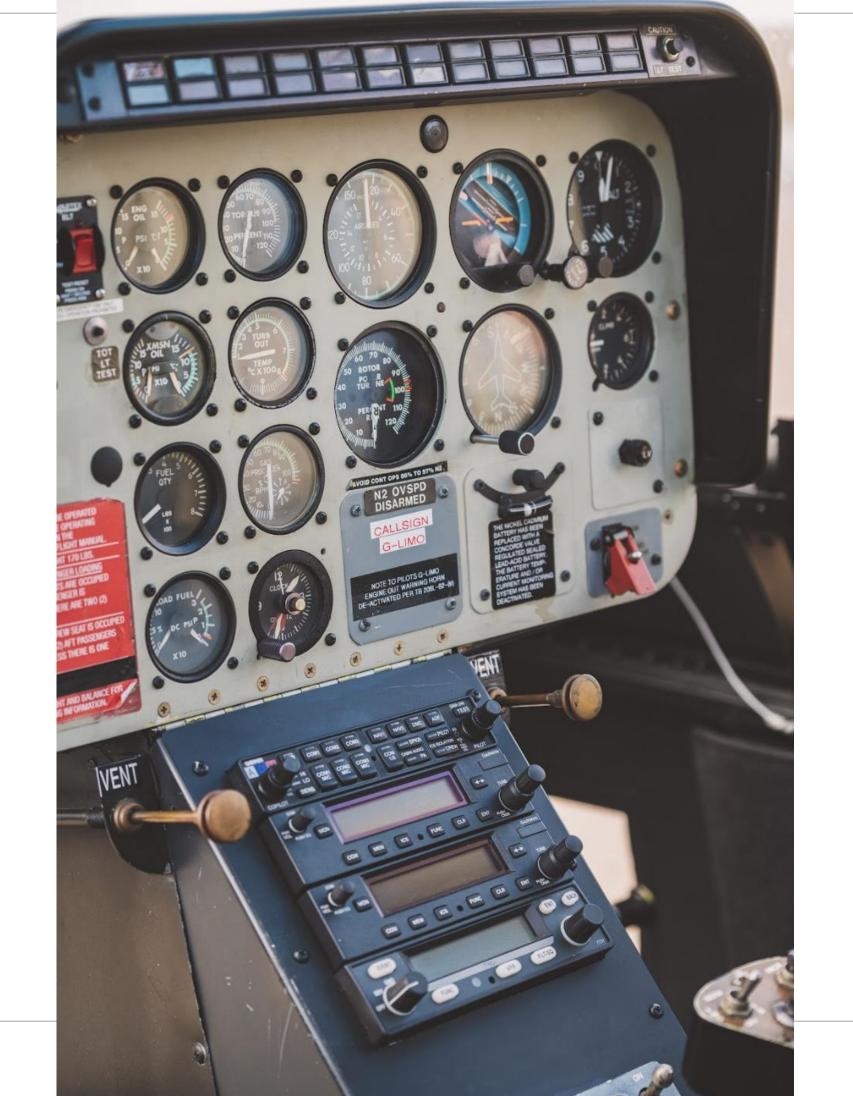

This aircraft has been refurbished with an avionics refit (Garmin), upgraded radios, intercom, a fresh respray, new interior plastics, new full leather interior and windows. Always been kept in the hangar and maintained by Helix.

# Kit and Equipment

High skid gear with fight step

Boot extender

Two 8.33 radios

New interior plastics 2017

New windows 2017

Respray 2017

Full leather interior 2017

Rotor brake

ELT

Wedge windows rear

Excellent component times

Mode S transponder

7 place intercom

**USB** Port