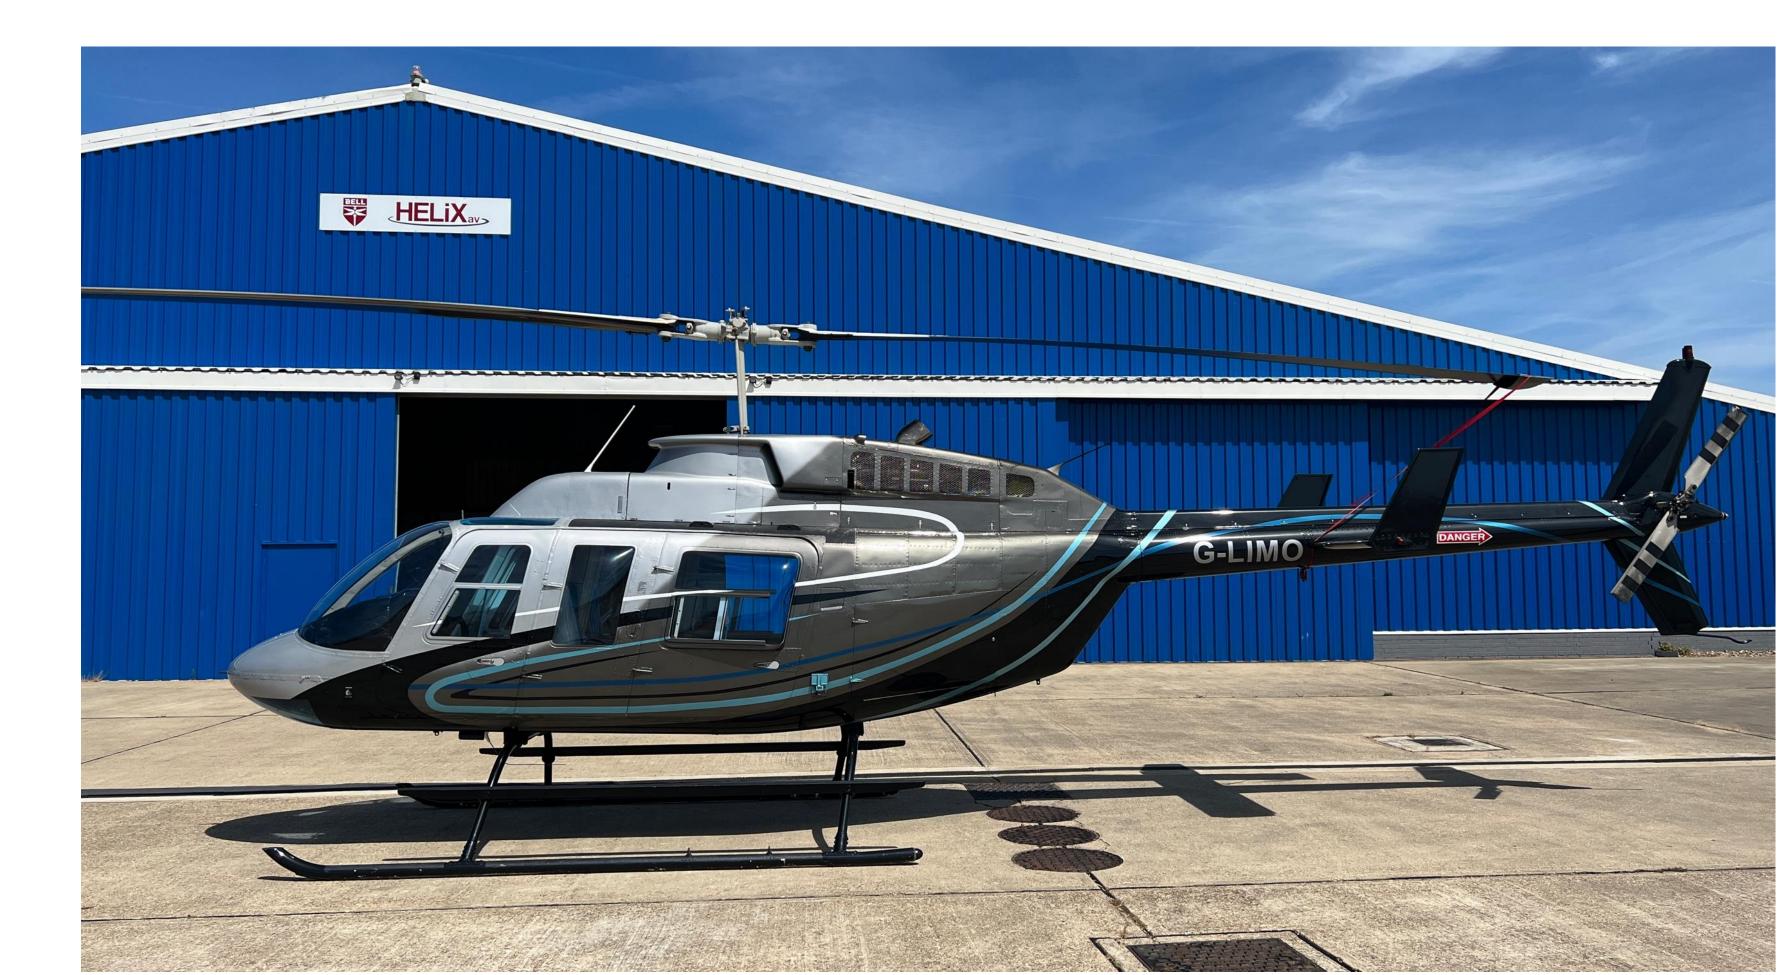

Registration: G-LIMO Serial Number: 45476



#### <u>Overview</u>

G-LIMO is a beautiful 7 place Bell 206 Long Ranger built in 1980 and is in immaculate condition. It has only had three owners, and the current owner has only used the aircraft for Private Flying.

This aircraft has been refurbished with an avionics refit (Garmin), upgraded radios, intercom, a fresh respray, new interior plastics, new full leather interior and windows. Always been kept in the hangar and maintained by Helix.

Continues to fly beautifully, and comfortably seats 5 passengers in the rear cabin, perfect for commercial / private use.

Will come with a fresh Annual and ARC.

| Bell             |
|------------------|
| 206L-1           |
| G-LIMO           |
| 45476            |
| 1980             |
| 7                |
| 1980 kg          |
| Allison 250-C28