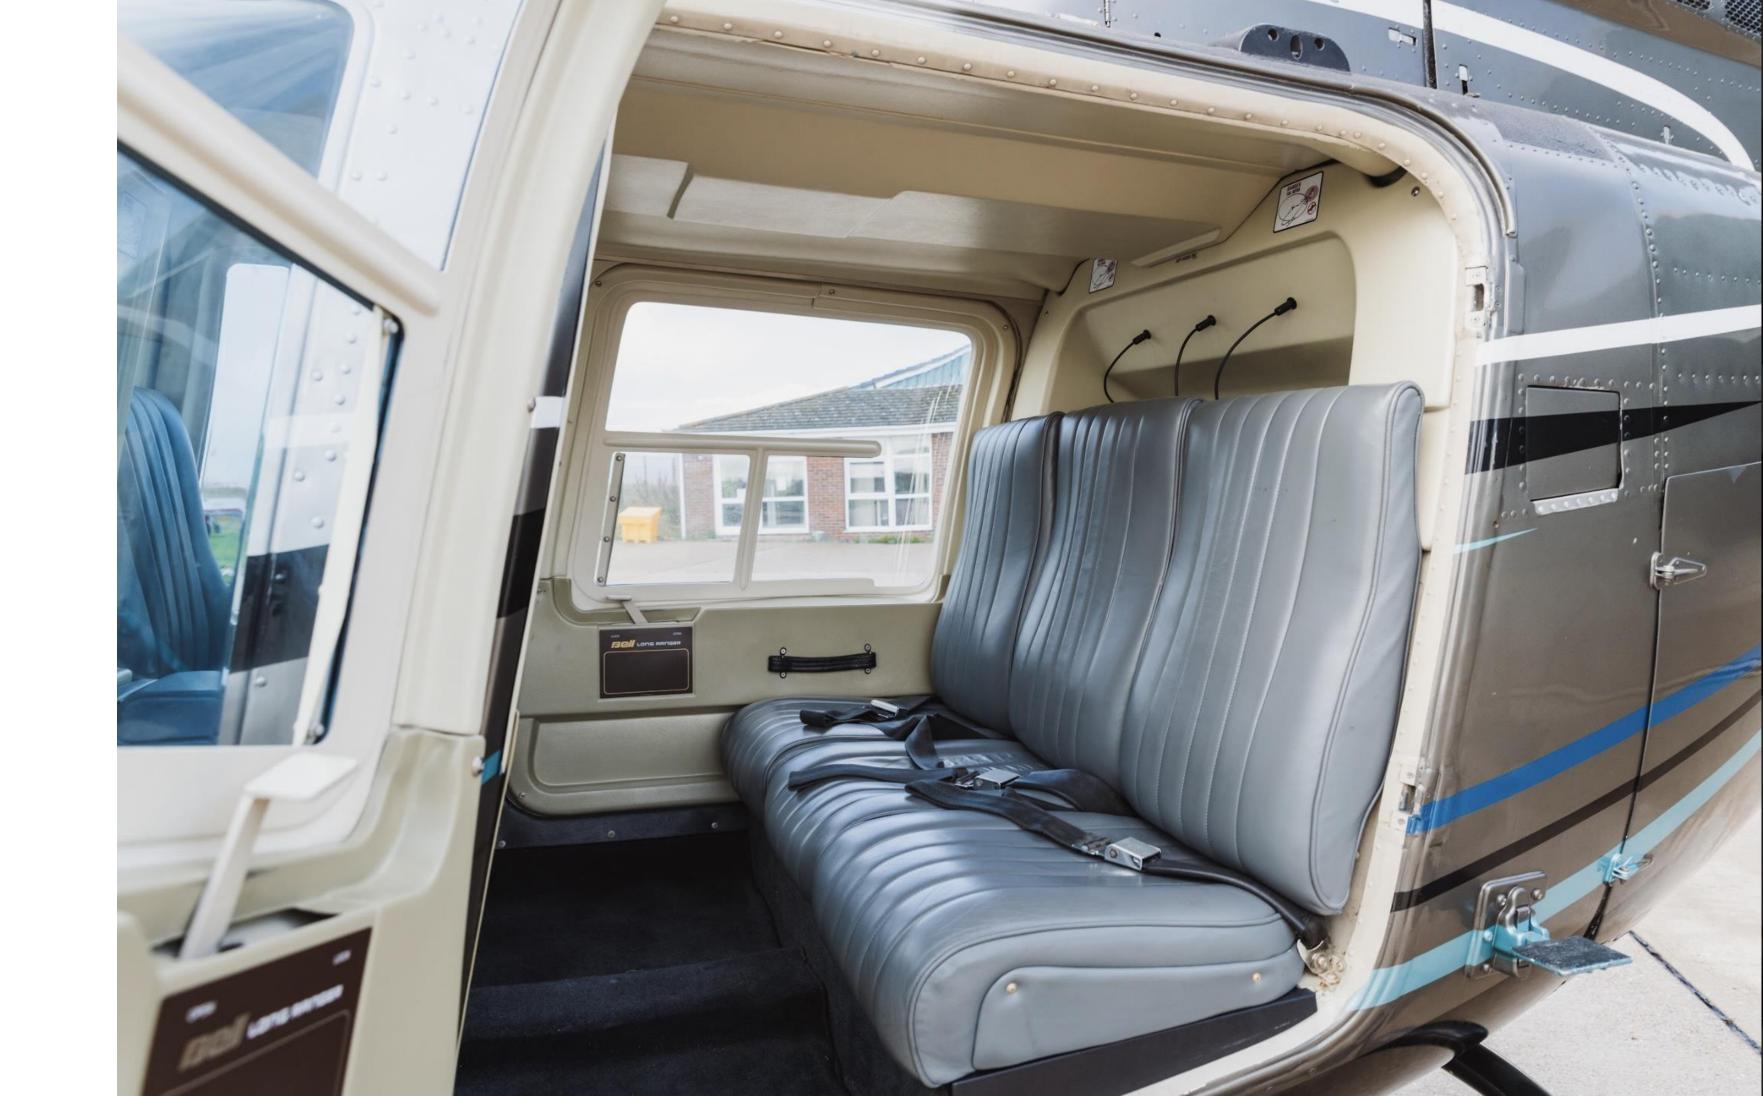

Continues to fly beautifully, and comfortably seats 5 passengers in the rear cabin, perfect for commercial / private use.

Will come with a fresh Annual and ARC.

| Bell             |
|------------------|
| 206L-1           |
| G-LIMO           |
| 45476            |
| 1980             |
| 7                |
| 1980 kg          |
| Allison 250-C28B |
| Kent             |
|                  |

### Interior

Dark Grey Leather Upholstery

Full Leather Interior 2017

New Interior Plastics 2017

Black Carpeting