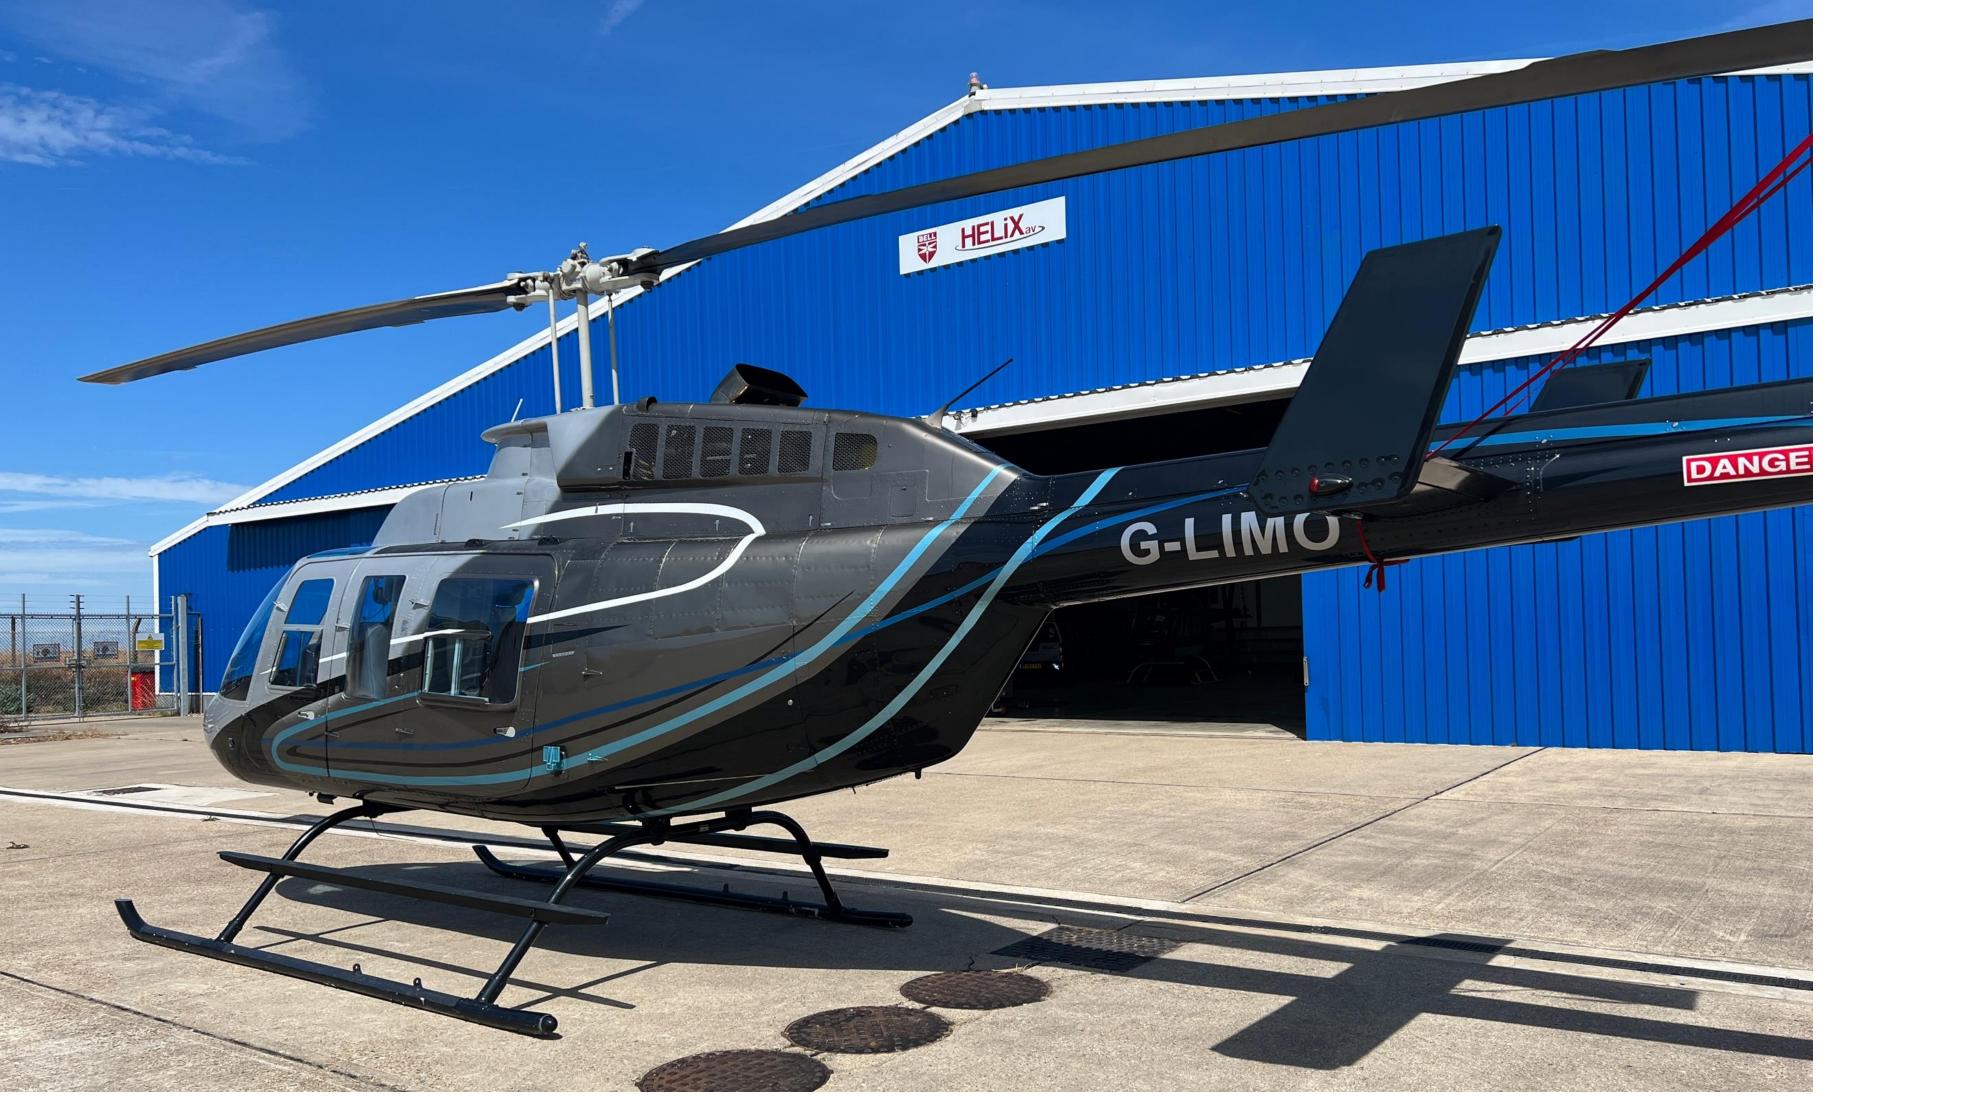

#### <u>Overview</u>

G-LIMO is a beautiful 7 place Bell 206 Long Ranger built in 1980 and is in immaculate condition. It has only had three owners, and the current owner has only used the aircraft for Private Flying.

## Exterior