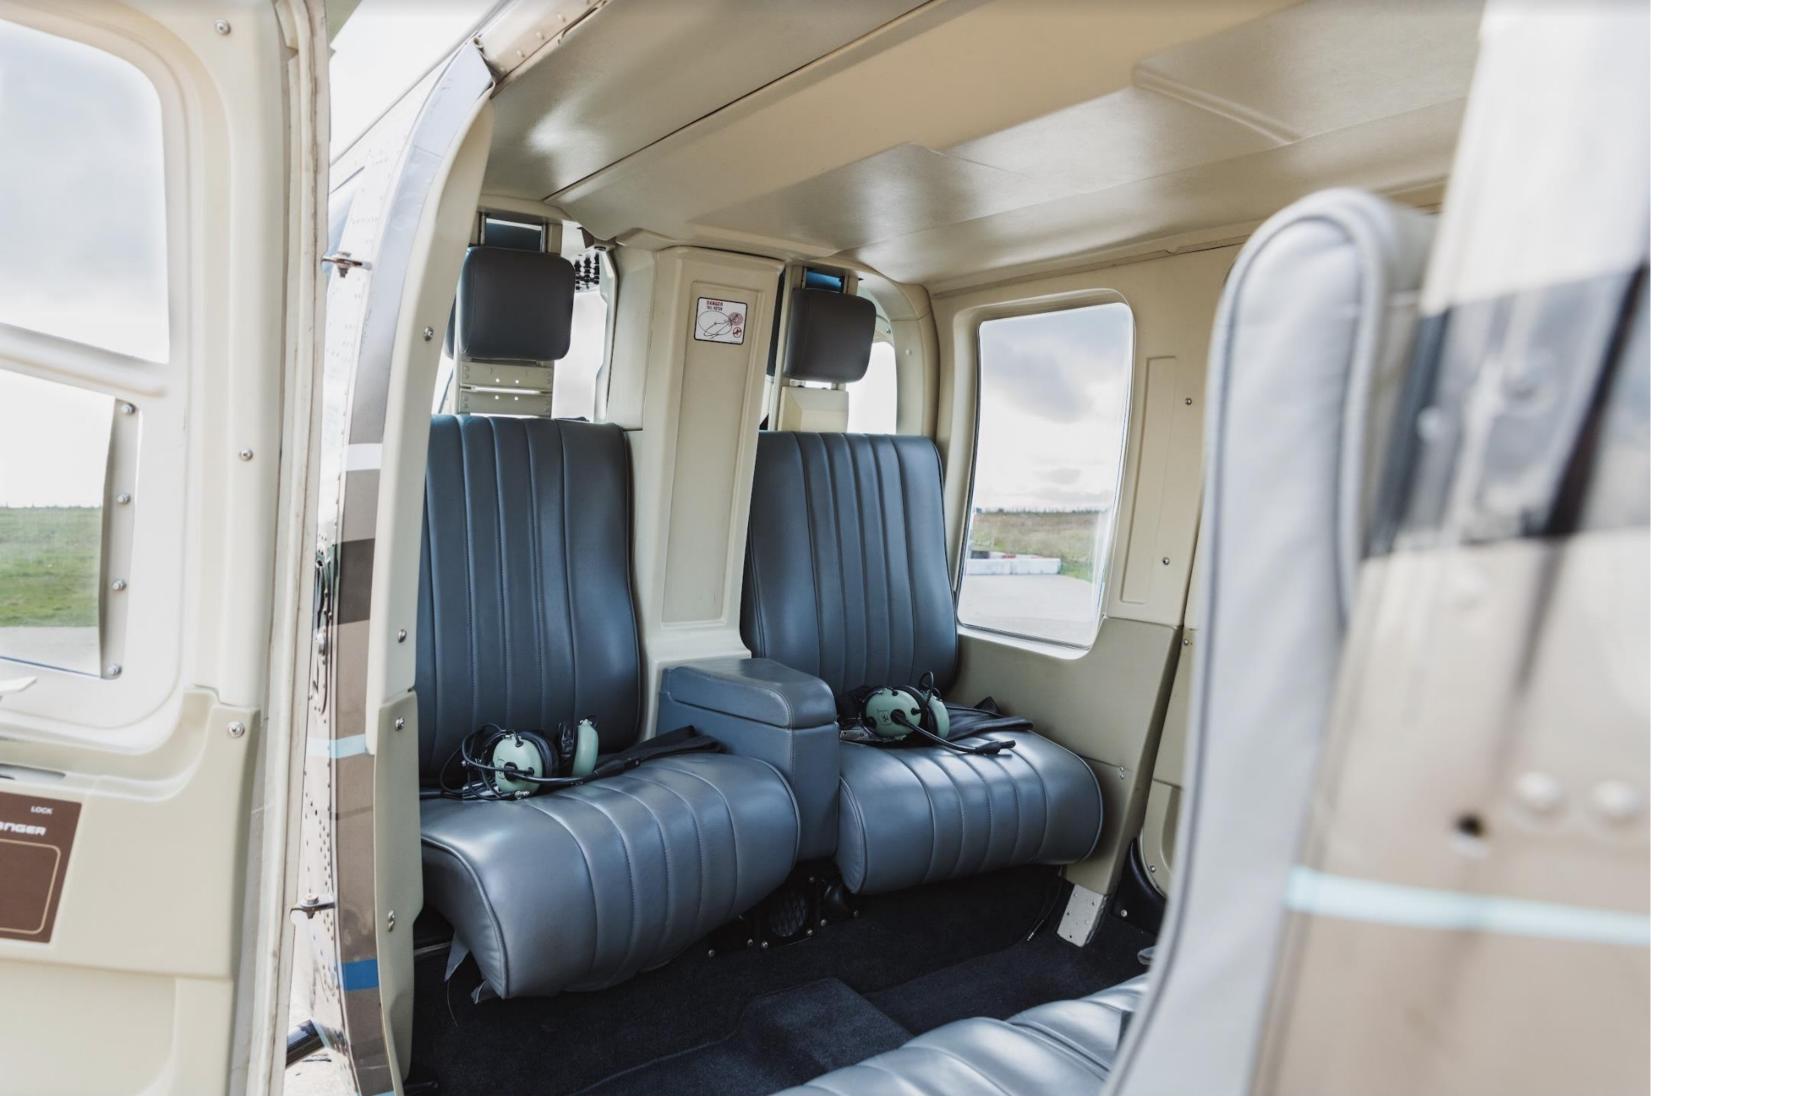

Continues to fly beautifully, and comfortably seats 5 passengers in the rear cabin, perfect for commercial / private use.

Will come with a fresh Annual and ARC.

| Bell             |
|------------------|
| 206L-1           |
| G-LIMO           |
| 45476            |
| 1980             |
| 7                |
| 1980 kg          |
| Allison 250-C28B |
| Kent             |
|                  |

### Interior

Dark Grey Leather Upholstery

Full Leather Interior 2017

New Interior Plastics 2017

Black Carpeting