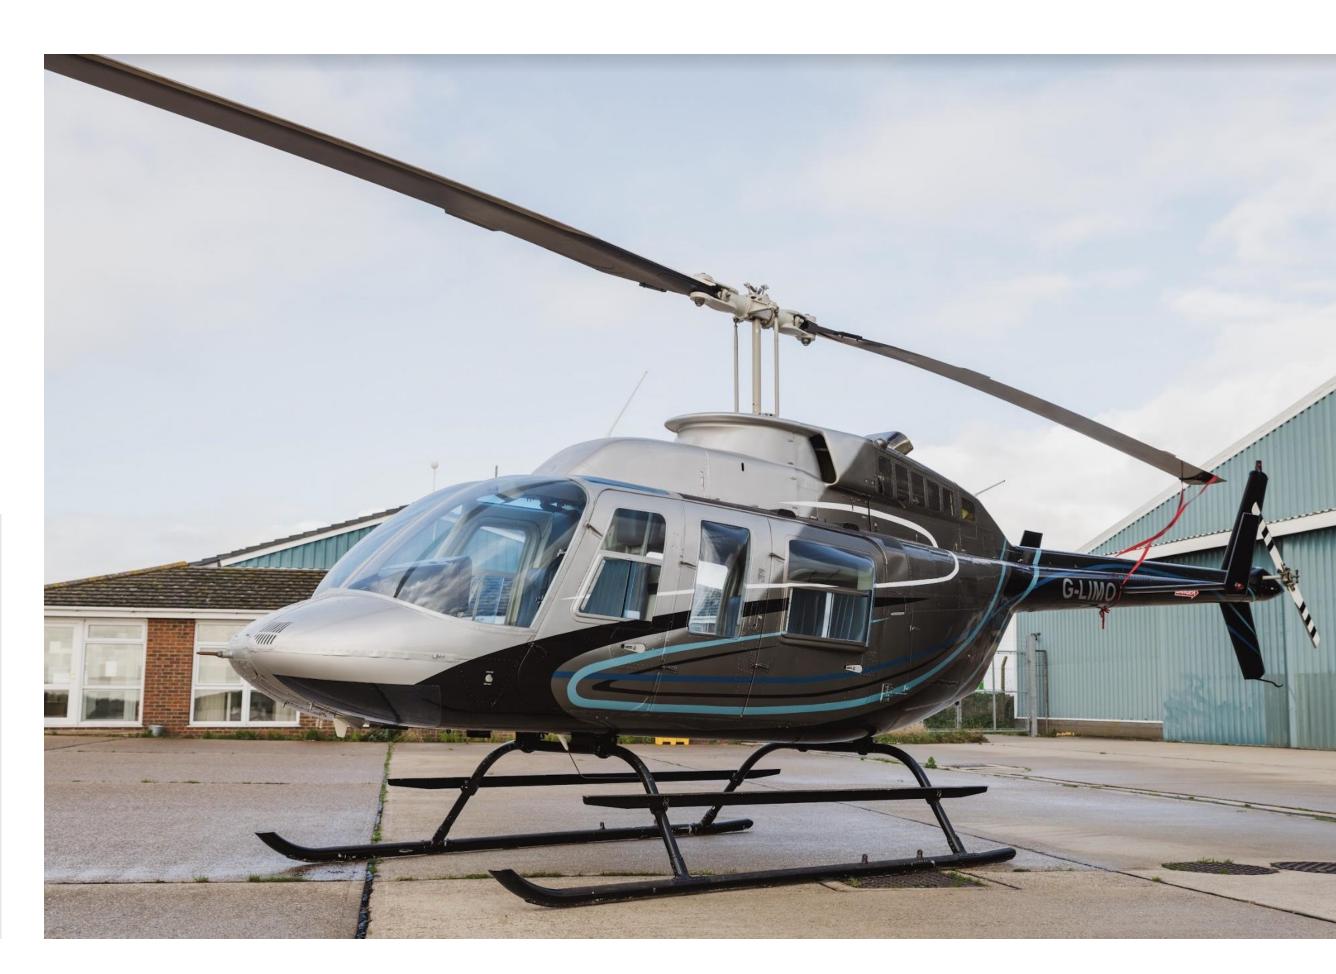

place Bell 206 Long Ranger built in 1980 and is in immaculate condition. It has only had three owners, and the current owner has only used the aircraft for Private Flying.

This aircraft has been refurbished with an avionics refit (Garmin), upgraded radios, intercom, a fresh respray, new interior plastics, new full leather interior and windows. Always been kept in the hangar and maintained by Helix.

Continues to fly beautifully, and comfortably seats 5 passengers in the rear cabin, perfect for commercial / private use.

Will come with a fresh Annual and ARC.

| Bell             |
|------------------|
| 206L-1           |
| G-LIMO           |
| 45476            |
| 1980             |
| 7                |
| 1980 kg          |
| Allison 250-C28B |
| Kent             |
|                  |





# Kit and Equipment

High skid gear with fight step

Boot extender

Two 8.33 radios

New interior plastics 2017

New windows 2017

Respray 2017

Full leather interior 2017

Rotor brake

ELT

Wedge windows rear

Excellent component times

Mode S transponder

7 place intercom

**USB** Port









### Interior

Dark Grey Leather Upholstery

Full Leather Interior 2017

New Interior Plastics 2017

Black Carpeting

## Exterior











### To enquire:

Phone: 0330 223 0691 Email: gary@helx.co.uk

#### HelixAv

Gateway Heliport, Kent International Airport, Manston Ramsgate, Kent, CT12 5BL

www.helx.co.uk

helixbell 🔰