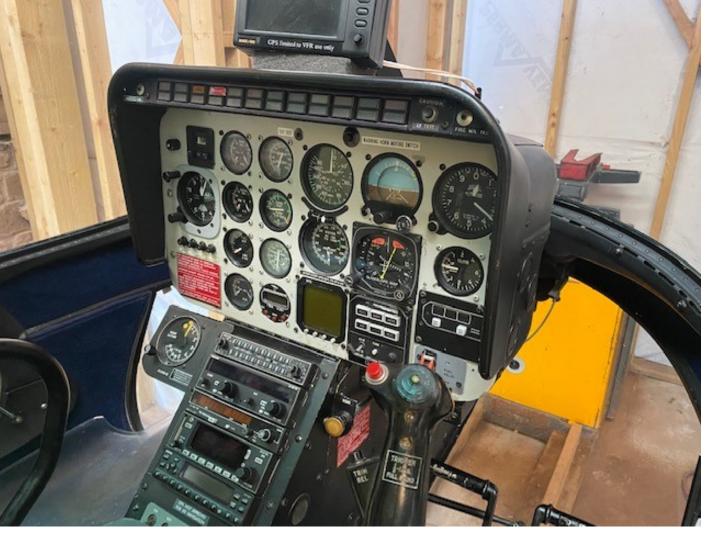

### **Avionics**

8.33 Radio

Nav/Com King KX 165 A

King Skymap 3

Com 2 King KLN94

Bendix King Moving Map

Bendix King GPS

Mode S Transponder Garmin GTX 327

2-Axis Autopilot with Glide Slope

BFG Storm Scope

King Rad Alt

**TCAS** 

Slave DI

7 Place Intercom