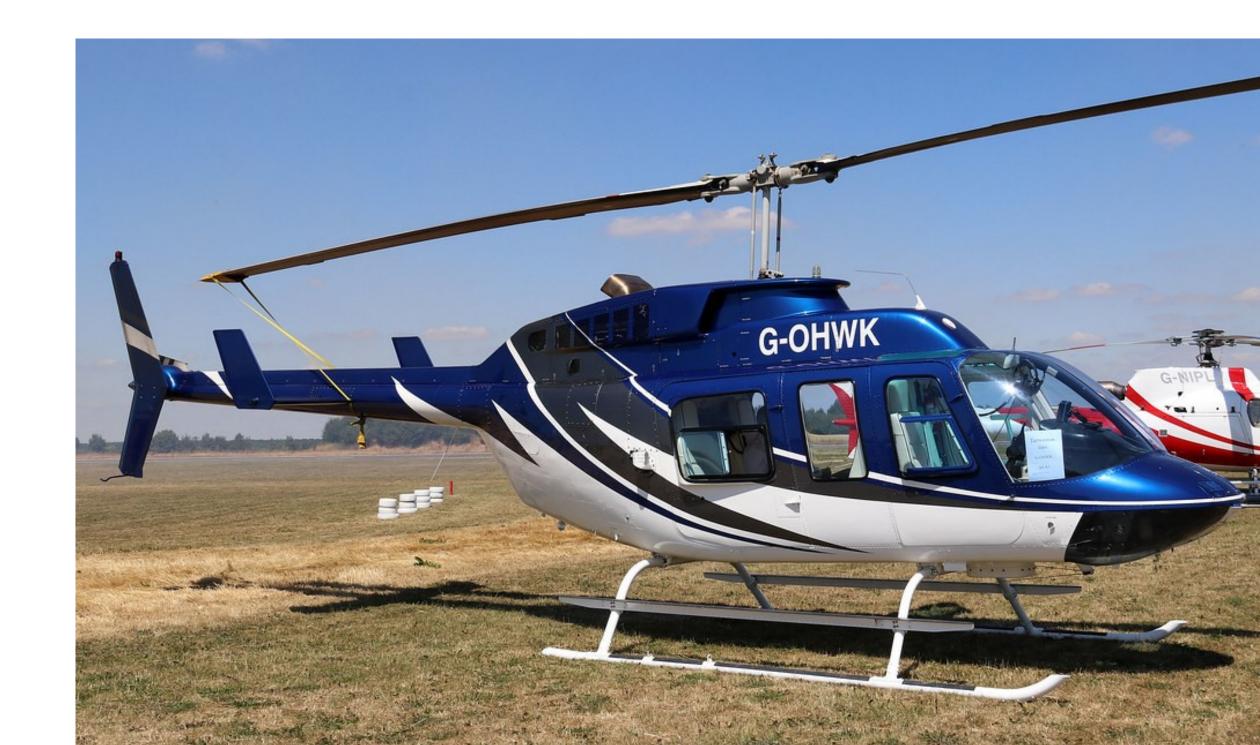

## Exterior

New Paint 2017 by Edmondson Aviation Ltd, Thruxton Blue, Graphite Grey and White paint scheme