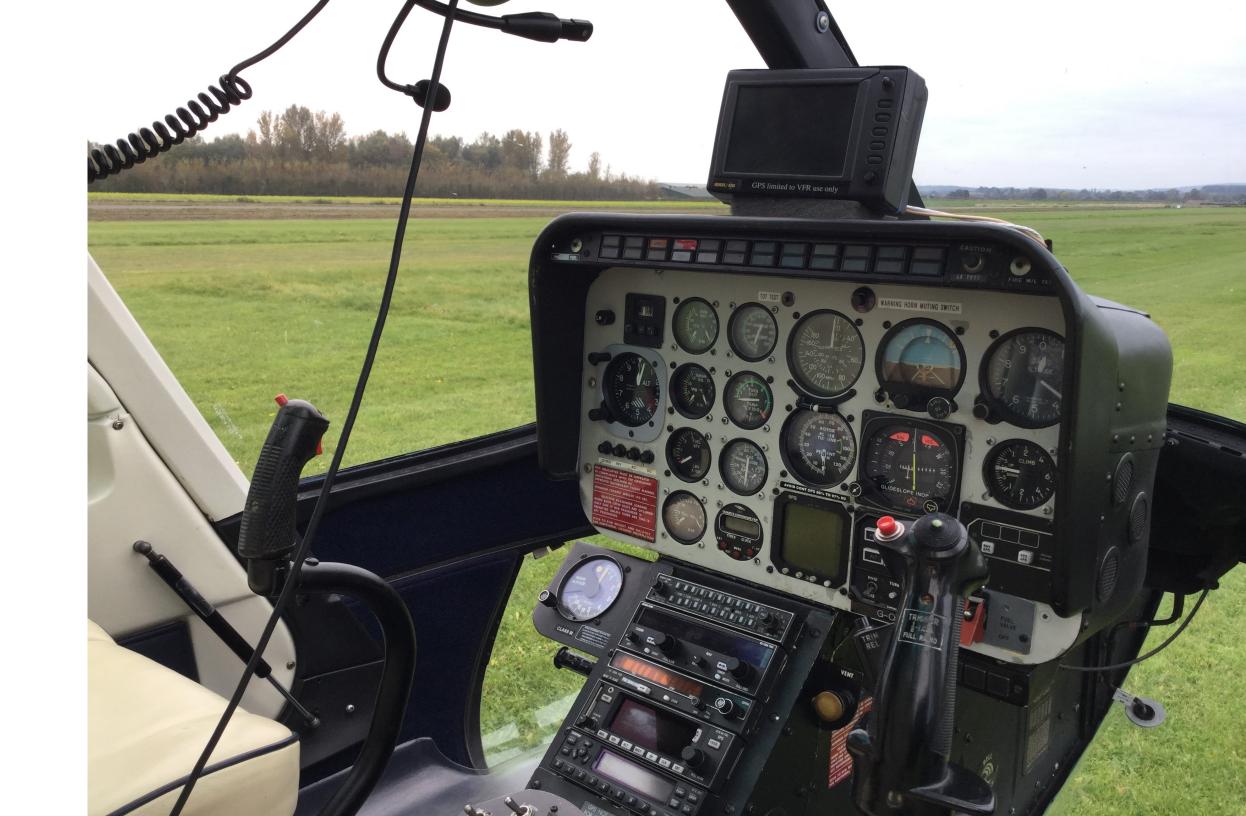

### **Avionics**

8.33 Radio

Nav/Com King KX 165 A

King Skymap 3

Com 2 King KLN94

Bendix King Moving Map

Bendix King GPS

Mode S Transponder Garmin GTX 327

2-Axis Autopilot with Glide Slope

BFG Storm Scope

King Rad Alt

**TCAS** 

Slave DI

7 Place Intercom