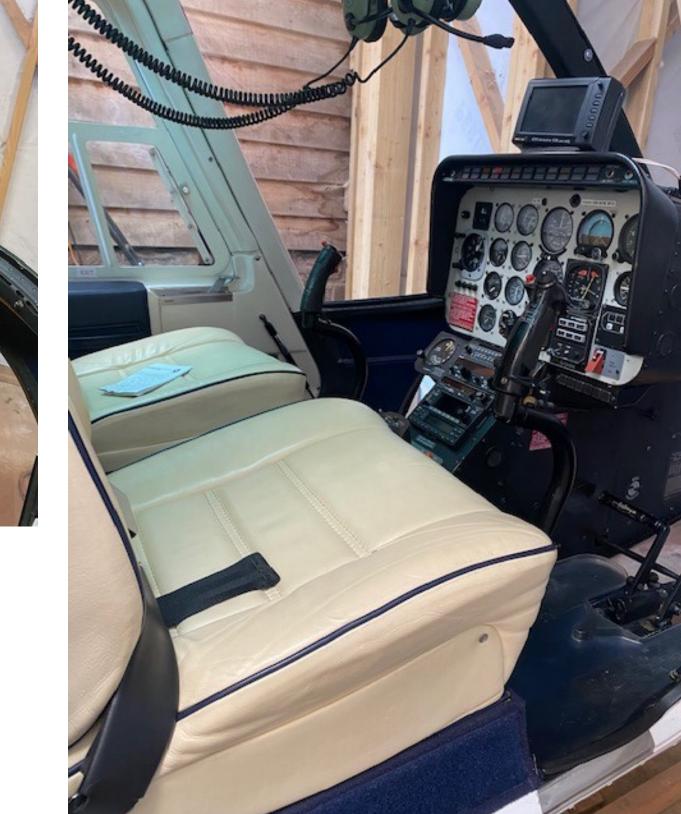

## Interior

New interior by John Jones Aviation Interiors, Gloucestershire

Cream leather Seats with Blue Piping

Blue Carpets

Floor Protectors