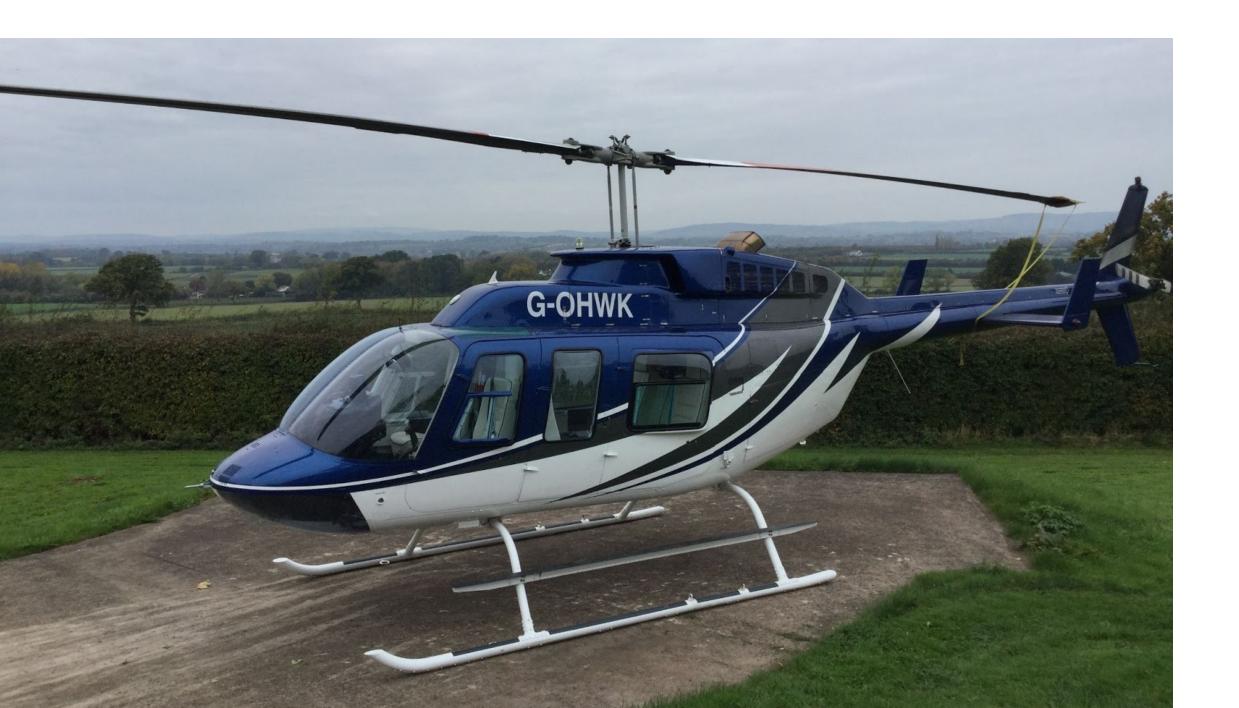

In 2016 G-PWIT transferred to the now current UK registration G-OHWK. Since its last owner in 2016, G-OHWK was named after Hawk Site Facilities Ltd.

With very few owners, this Long Ranger is exceptionally well equipped and used as a corporate aircraft for Private Use.

Manufacturer Bell

Model 206L-1

**Registration** G-OHWK

Serial Number 45193

Number of seats 7

**MTOW** 1838 kg

Engine Model Rolls Royce Allison 250 - C28B

**Location** United Kingdom

## Exterior

New Paint 2017 by Edmondson Aviation Ltd, Thruxton Blue, Graphite Grey and White paint scheme