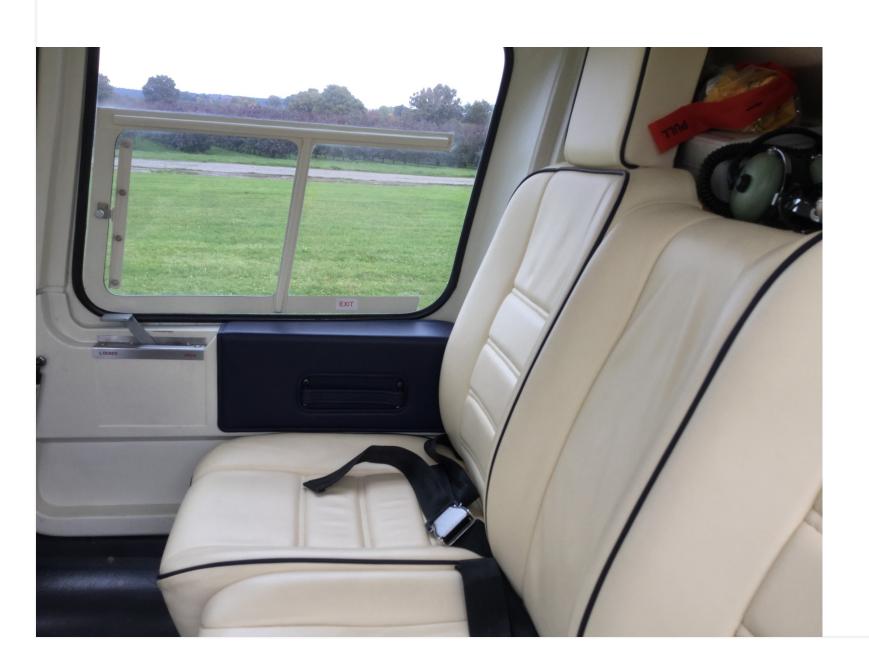

## Interior

New interior by John Jones Aviation Interiors, Gloucestershire

Cream leather Seats with Blue Piping

Blue Carpets

Floor Protectors