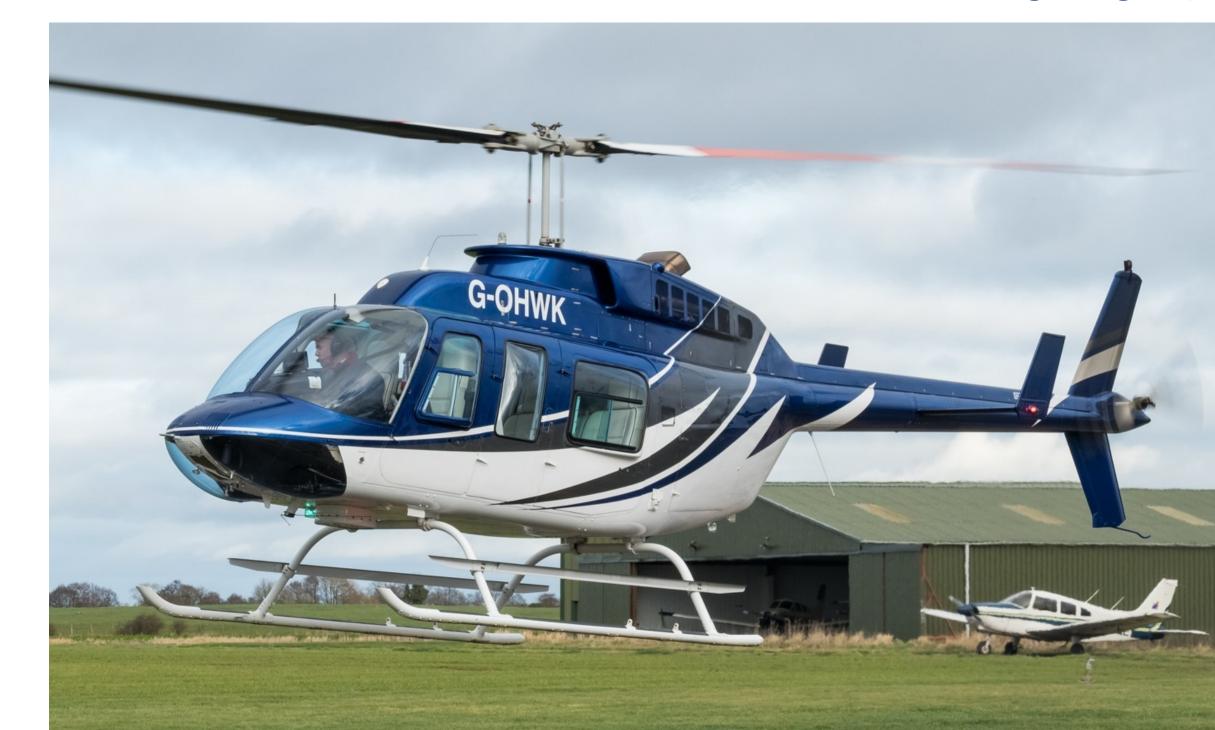

In 2016 G-PWIT transferred to the now current UK registration G-OHWK. Since its last owner in 2016, G-OHWK was named after Hawk Site Facilities Ltd.

With very few owners, this Long Ranger is exceptionally well equipped and used as a corporate aircraft for Private Use.

Manufacturer Bell

Model 206L-1

**Registration** G-OHWK

Serial Number 45193

Number of seats 7

**MTOW** 1838 kg

Engine Model Rolls Royce Allison 250 - C28B

**Location** United Kingdom

## Exterior

New Paint 2017 by Edmondson Aviation Ltd, Thruxton Blue, Graphite Grey and White paint scheme