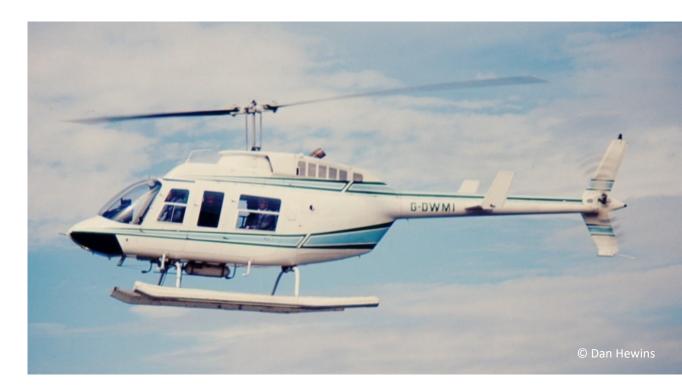

## History

G-OHWK was imported from Germany into the UK in February 1979. Since arriving in the UK, this Long Ranger was previously known as G-DWMI and was operated by Glenwood Helicopters. The aircraft was privately owned by one of the founders of Starspeed Ltd since its launch in the UK as a small helicopter management company. Then in May 2000 during a change of ownership, the aircraft changed registration and became G-PWIT. Also used for Private Use and Charters.