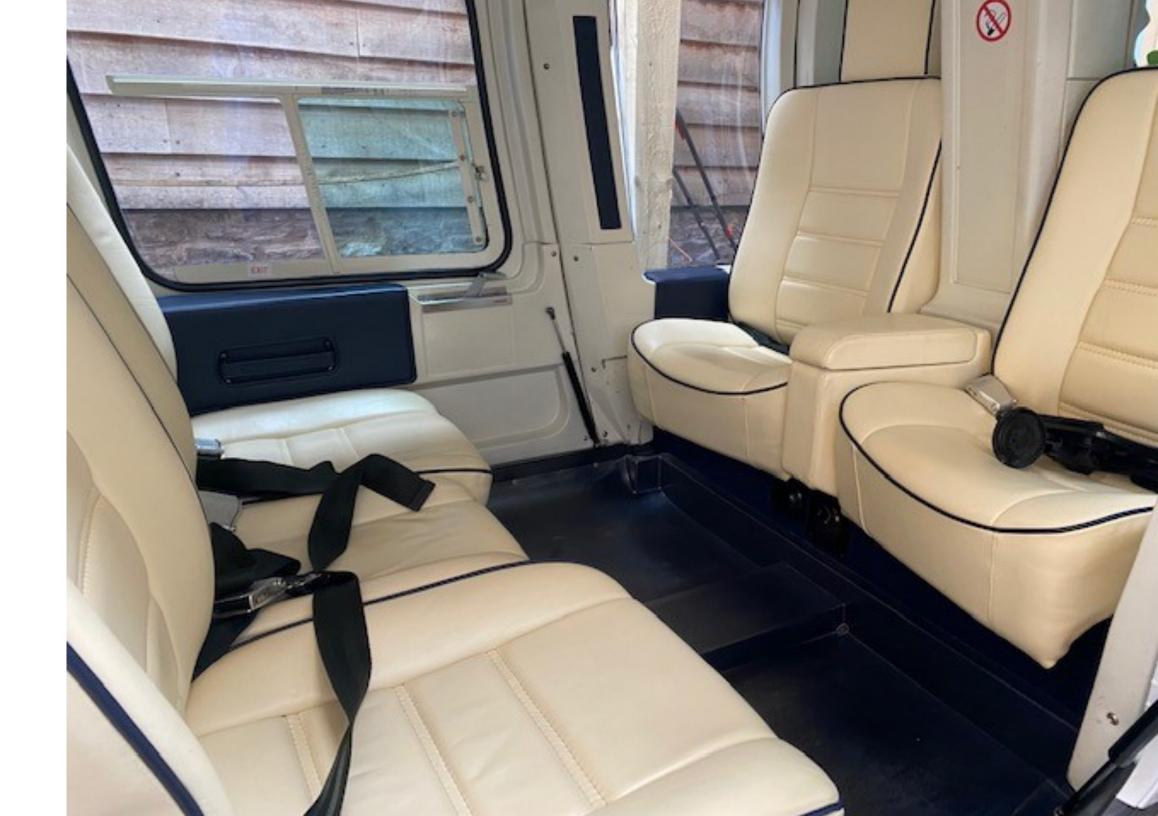

## Interior

New interior by John Jones Aviation Interiors, Gloucestershire

Cream leather Seats with Blue Piping

Blue Carpets

Floor Protectors