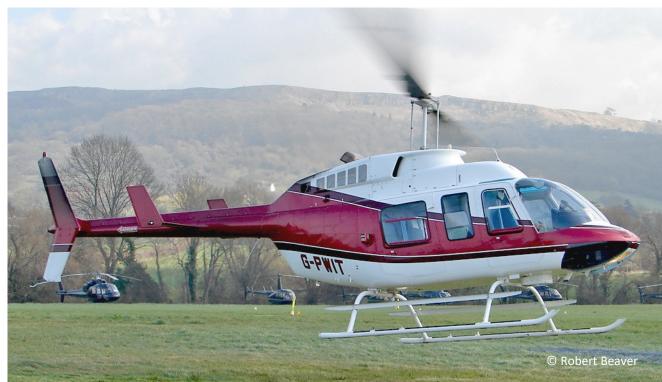

In 2016 G-PWIT transferred to the now current UK registration G-OHWK. Since its last owner in 2016, G-OHWK was named after Hawk Site Facilities Ltd.

With very few owners, this Long Ranger is exceptionally well equipped and used as a corporate aircraft for Private Use.